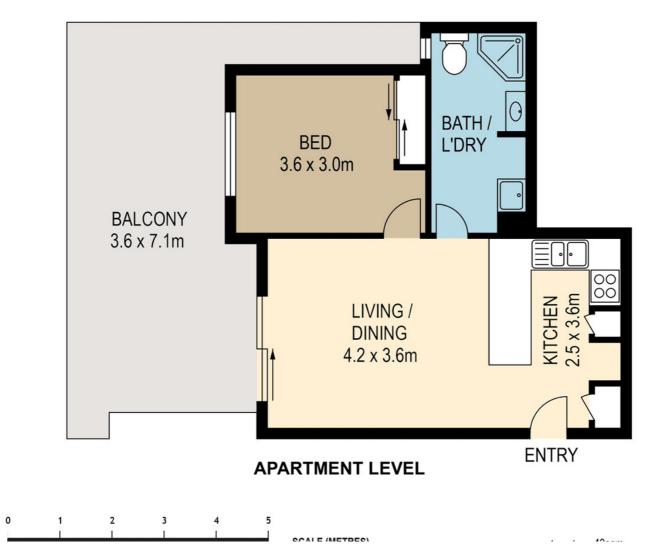

# "ENJOY RESORT-STYLE LIVING WITH A POOL, BALCONY, MODERN AMENITIES AND 50 METER TO UQ!"

Positioned in the Manors St Lucia complex comes this spacious one bedroom apartment. The layout consists of a functional kitchen, open plan living area flowing out to a generous balcony. The bedroom is sizable and includes a built-in robe.

The well-appointed kitchen is any home chef's dream, equipped with high-quality appliances and ample storage space. Imagine cooking up a storm while enjoying the stunning views from the balcony, which is also accessible from the living area. This outdoor space is the perfect spot to unwind and soak up the sun, or to enjoy a meal with loved ones. The modern bathroom is just a few steps away, complete with a spacious shower and sleek finishes.

#### **OPEN FOR INSPECTION:**

N/A

Mohammad Sahadat 0430078532 mohammad@atrealty.com.au www.atrealty.com.au

Disclaimer: Please note this floor plan is for marketing purposes and is to be used as a guide only. All dimensions are estimates only and may not be exact measurements.