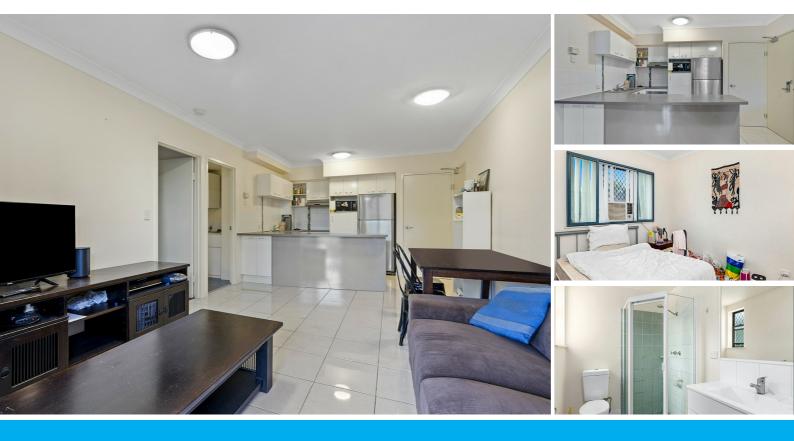

# "ENJOY RESORT-STYLE LIVING WITH A POOL, BALCONY, MODERN AMENITIES AND 50 METER TO UQ!"

Positioned in the Manors St Lucia complex comes this spacious one bedroom apartment. The layout consists of a functional kitchen, open plan living area flowing out to a generous balcony. The bedroom is sizable and includes a built-in robe.

The well-appointed kitchen is any home chef's dream, equipped with high-quality appliances and ample storage space. Imagine cooking up a storm while enjoying the stunning views from the balcony, which is also accessible from the living area. This outdoor space is the perfect spot to unwind and soak up the sun, or to enjoy a meal with loved ones. The modern bathroom is just a few steps away, complete with a spacious shower and sleek finishes.

The indoor features of this property are just as impressive, with high-speed broadband internet, a dishwasher and a fridge to make your life easier. And with air conditioning throughout, you'll stay cool and comfortable all year round.