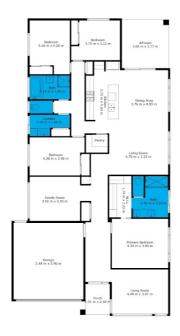

## 4 BED | 2 BATH | 2 CAR

PRICE:

\$895,000 - \$950,000

**OPEN FOR INSPECTION:** 

N/A

Melissa Ahearn 0409183763 mahearn@atrealty.com.au atrealtypropertysalesgippsland.com.au

TOTAL: 196 m2 FLOOR 1: 196 m2 EXCLUDED AREAS: PORCH: 5 m2, ALFRESCO: 14 m2, SHED: 45 m2, GARAGE: 32 m2

Floor Plan Created By Cubicasa App. Measurements Deemed Highly Reliable But Not Guaranteed.

Disclaimer: Please note this floor plan is for marketing purposes and is to be used as a guide only. All dimensions are estimates only and may not be exact measurements.