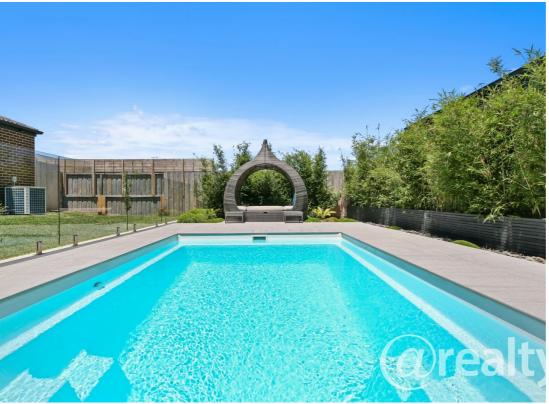

Outdoor Highlights:

Private Oasis:

Take a dip in your sparkling in-ground salt-water, self-chlorinating pool, featuring high-efficiency heating and a pool cover - perfect for warm summer days and year-round enjoyment.

Entertainment Area:

An undercover alfresco area offers the ideal setting for BBQs, celebrations, or simply