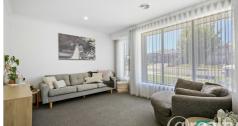

Key Features You will Love:

Spacious Living Areas:

Three versatile living zones, filled with natural light, create a warm and inviting atmosphere for relaxation or entertainment.

Modern Kitchen:

The heart of the home features sleek appliances, a walk-in pantry (WIP), built-in dishwasher, and ample bench and storage space. The open-plan design flows effortlessly into the dining area, ideal for family meals or hosting guests. Flexible Rumpus Room: