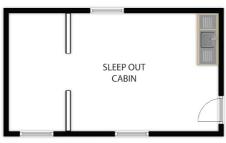

## 2 BED | 1 BATH | 2 CAR

PRICE:

\$695,000 - \$725,000

**OPEN FOR INSPECTION:** 

N/A

Leo Edwards 0472523445 leo@atrealty.com.au www.atrealty.com.au

**NOT IN POSITION** 

2 Zephyr Court, Cape Paterson, VIC, 3995
TOTAL APPROX. FLOOR AREA 56 SQ.M
Whist every attempt has been made to ensure the accuracy of the floor plan contained here, measurements of doors, windows, rooms and any other tiens are approximate and no responsibility is taken for any error, omission, or misstate This plan is for illustrative purposes only and should be used as such by any prospective purchaser.