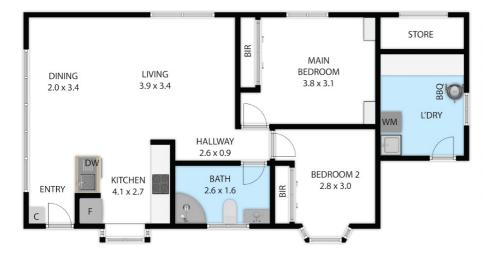

## 2 BED | 1 BATH | 2 CAR

PRICE:

\$695,000 - \$725,000

**OPEN FOR INSPECTION:** 

N/A

Leo Edwards 0472523445 leo@atrealty.com.au www.atrealty.com.au

**NOT IN POSITION** 

2 Zephyr Court, Cape Paterson, VIC, 3995
TOTAL APPROX. FLOOR AREA 56 SQ.M
Whist every attempt has been made to ensure the accuracy of the floor plan contained here, measurements of doors, windows, rooms and any other tiens are approximate and no responsibility is taken for any error, omission, or misstate This plan is for illustrative purposes only and should be used as such by any prospective purchaser.