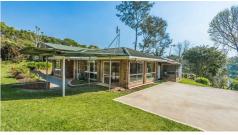

# PEACEFUL SILKY OAK DRIVE - UNDER CONTRACT

Uri Ross Property proudly presents 6 Silky Oak Drive Nimbin. Located on the quietest street in town is this original 3 BDR 1 Bath brick home on a slab on a generous 943sqm block. Located within walking distance to town, the school, skate park, creek and more you will love the perks of the location.

The home has been built & owned by the same family for nearly 40 years. It is fit out with the original kitchen and bathroom, completely functional though the new owner may wish to update these areas. Constructed on a slab with no stairs to enter or exit this home will be greatly suited to elderly people or those that may have a disability, or those who simply love flat, easy accessible homes. The brick construction clearly requires minimal maintenance over the years in comparison to timber homes. The bedrooms are all very similar in size with an average of nearly 9.5sqm for each room + all have the comfort of ceiling fans and built in robes!