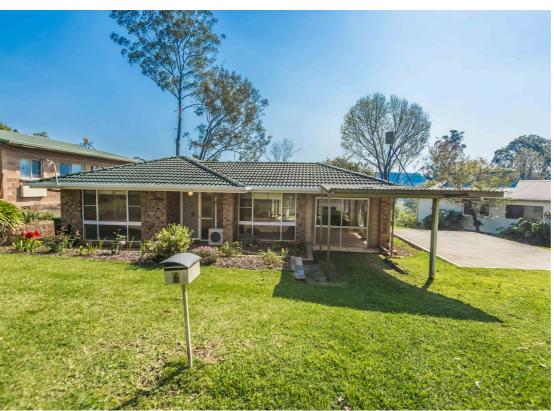

# PEACEFUL SILKY OAK DRIVE - UNDER CONTRACT

Uri Ross Property proudly presents 6 Silky Oak Drive Nimbin. Located on the quietest street in town is this original 3 BDR 1 Bath brick home on a slab on a generous 943sqm block. Located within walking distance to town, the school, skate park, creek and more you will love the perks of the location.

The home has been built & owned by the same family for nearly 40 years. It is fit out with the original kitchen and bathroom, completely functional though the new owner may wish to update these areas. Constructed on a slab with no stairs to enter or exit this home will be greatly suited to elderly people or those that may have a disability, or those who simply love flat, easy accessible homes. The brick construction clearly requires minimal maintenance over the years in comparison to timber homes. The bedrooms are all very similar in size with an average of nearly 9.5sqm for each room + all have the comfort of ceiling fans and built in robes!

The home also has a split system AC unit installed which can be run through the day nearly for free from the solar system. No battery is installed, but a handy extra to help with those power bills

Stepping outside there is a huge, paved outdoor entertainment area to enjoy with friends & family + a cement slab which is offering potential of a garden shed or patio style area.