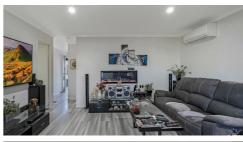

#### Property Features:

- 2 Bedrooms: Main bedroom with built-in wardrobe.
- Modern Renovation: New floors, downlights, and ceiling fans throughout.
- Split-System Air Conditioning: Stay comfortable year-round.
- New Kitchen: Equipped with gas cooking, dishwasher, and sleek finishes.