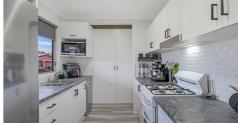

#### Property Features:

- 2 Bedrooms: Main bedroom with built-in wardrobe.
- Modern Renovation: New floors, downlights, and ceiling fans throughout.
- Split-System Air Conditioning: Stay comfortable year-round.
- New Kitchen: Equipped with gas cooking, dishwasher, and sleek finishes.