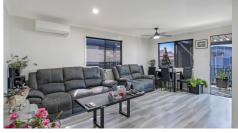

#### Property Features:

- 2 Bedrooms: Main bedroom with built-in wardrobe.
- Modern Renovation: New floors, downlights, and ceiling fans throughout.
- Split-System Air Conditioning: Stay comfortable year-round.
- New Kitchen: Equipped with gas cooking, dishwasher, and sleek finishes.