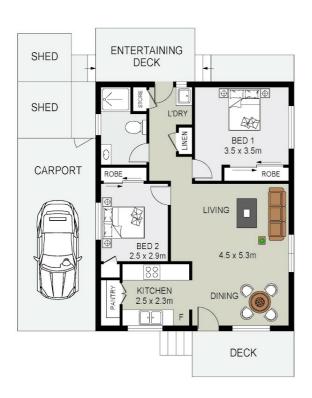

#### Property Features:

- 2 Bedrooms: Main bedroom with built-in wardrobe.
- Modern Renovation: New floors, downlights, and ceiling fans throughout.
- Split-System Air Conditioning: Stay comfortable year-round.
- New Kitchen: Equipped with gas cooking, dishwasher, and sleek finishes.

#### Outdoor Living:

- Fully fenced backyard with a new covered deck for privacy and entertaining.
- Front deck with shade cloths for relaxing mornings.
- Ample Storage: Two storage sheds for all your needs.
- Parking: Single car carport for convenience.

## 2 BED | 1 BATH | 1 CAR

PRICE:

\$320,000 - \$350,000

**OPEN FOR INSPECTION:** 

N/A

Thomas Twyford 0414002753 tomtwyford@atrealty.com.au www.atrealty.com.au

Total Internal Floor Area: 62 sqm

Scale in metres. Indicative only. Dimensions are approximate. All information contained herein is gathered from sources we believe to be reliable. However we cannot guarantee its accuracy and interested persons should rely on their own enquiries

Disclaimer: Please note this floor plan is for marketing purposes and is to be used as a guide only. All dimensions are estimates only and may not be exact measurements.