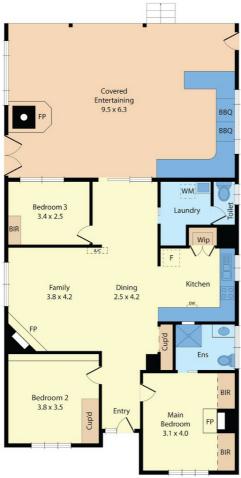

## HERE IS A HOME WITH A HUGE AMOUNT OF HEART.

Get excited first home buyers; this home ticks a lot of the wish list items.

This character-filled home is a delightful combination of period features and some on-trend updates. The three bedrooms each have built in storage, with the master featuring floor to ceiling robes and options as to how you can configure the home. The bathroom is stylishly renovated with a great combination of timber and tile features and acts as an ensuite.

The kitchen, family and meals areas are a perfect central meeting place of the home and has a gas log fire in the lounge. The kitchen contains a WI pantry, dishwasher and ample storage space.

Entertain in style in the huge outdoor entertainment area, complete with BI BBQ, pizza oven, SFH, benches and much more!

Whilst every attempt has been made to ensure the accuracy of the floor plan contained here, measurements of doors, windows, rooms and any other items are approximate and no responsibility is taken for any error, omission, or misstatemen. This logic is for illustrating unespecially unespecially and behalf by any description.

Disclaimer: Please note this floor plan is for marketing purposes and is to be used as a guide only. All dimensions are estimates only and may not be exact measurements.