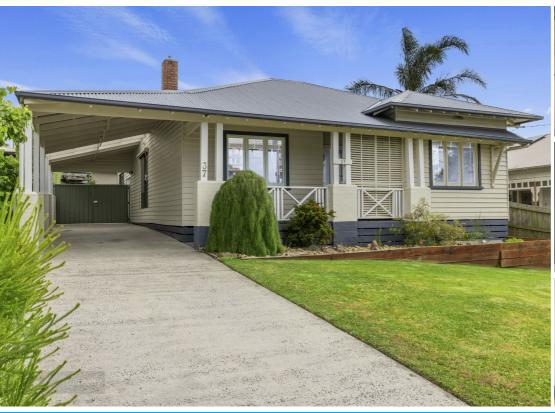

## 37 GUYS ROAD KORUMBURRA

A very big request for many buyers is a large shed and this property certainly delivers. An impressive 14  $\times$  6 m 3 bay shed with rear lane access, mezzanine and power, is sure to impress. The carport on the home also provides space for 2-3 cars end to end, as well as covered access for entry into the home. The garden boasts a 5  $\times$  3m workshop, chicken pens, veggie planters and a secure yard for those with pets and children.

## 3 BED | 1 BATH | 5 CAR

PRICE:

\$560,000 - \$580,000

**OPEN FOR INSPECTION:** 

N/A

Christie Nelson 0407812904 christienelson@atrealty.com.au Christie Nelson Real Estate

37 Guys Road, Korumburra, VIC, 3950