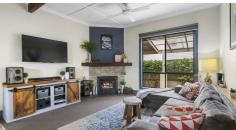

The kitchen, family and meals areas are a perfect central meeting place of the home and has a gas log fire in the lounge. The kitchen contains a WI pantry, dishwasher and ample storage space.

Entertain in style in the huge outdoor entertainment area, complete with BI BBQ, pizza oven, SFH, benches and much more!