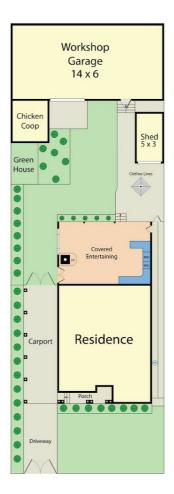

A very big request for many buyers is a large shed and this property certainly delivers. An impressive 14  $\times$  6 m 3 bay shed with rear lane access, mezzanine and power, is sure to impress. The carport on the home also provides space for 2-3 cars end to end, as well as covered access for entry into the home. The garden boasts a 5  $\times$  3m workshop, chicken pens, veggie planters and a secure yard for those with pets and children.

Whilst every attempt has been made to ensure the accuracy of the floor plan contained here, measurements of doors, windows, rooms and any other items are approximate and no responsibility is taken for any error, omission, or misstatemen. This logic is for illustrating unespecially unespecially and behalf by any description.

Disclaimer: Please note this floor plan is for marketing purposes and is to be used as a guide only. All dimensions are estimates only and may not be exact measurements.