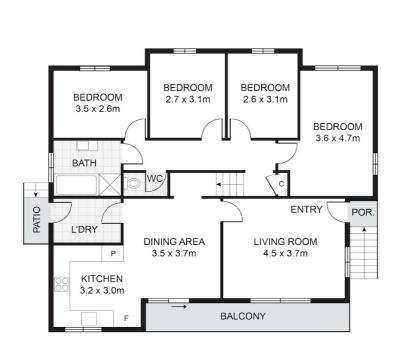

## MOTIVATED SELLER

This spacious brick home, set on a generous 887 sqm block, is perfect for first-home buyers or investors. Recently renovated and freshly painted inside, it features four large bedrooms located upstairs, offering privacy and separation from the shared living spaces, an updated bathroom, and an open-plan kitchen and dining area.

The living area boasts floor-to-ceiling windows, flooding the living space with natural light. With a large front deck provides the perfect spot for relaxing or entertaining. Located on the high side of the street, the balcony offers views of the western hills. The home is fully fenced, offering privacy and security. The backyard has room for kids to play, ideal for families, gardening, or future improvements.

## 4 BED | 1 BATH | 1 CAR

PRICE: \$449,000

OPEN FOR INSPECTION: N/A

Chris Williams 0428333447 chrisw@atrealty.com.au www.atrealty.com.au

**GROUND FLOOR** 

SITE PLAN

Disclaimer: Please note this floor plan is for marketing purposes and is to be used as a guide only. All dimensions are estimates only and may not be exact measurements.