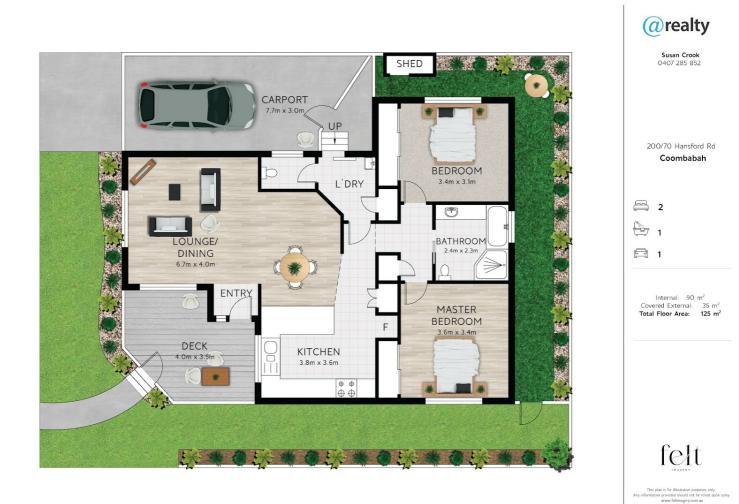

## 2 BED | 1 BATH | 1 CAR

PRICE: \$565,000

OPEN FOR INSPECTION: N/A

Susan Crook 0407285852 susancrook@atrealty.com.au www.atrealty.com.au

Disclaimer: Please note this floor plan is for marketing purposes and is to be used as a guide only. All dimensions are estimates only and may not be exact measurements.