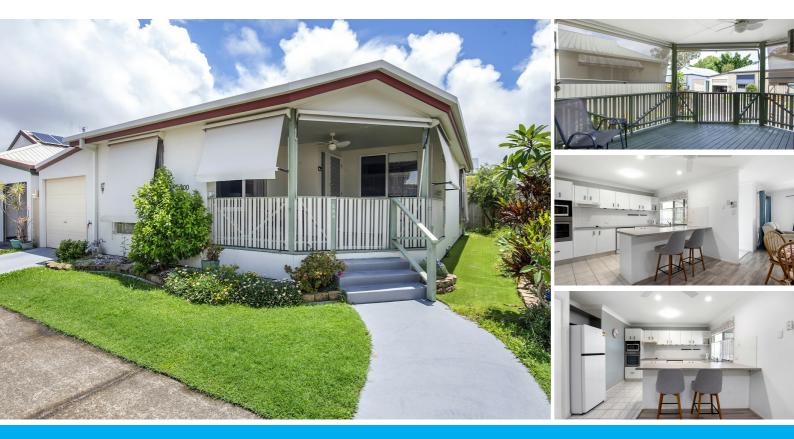

## FOR SALE

THIS EAST FACING, 2 BEDROOM HOME IN LIVING GEMS OVER 50'S RESORT HAS A COMFORTABLE FRONT DECK TO ENJOY A QUIET CUPPA WHILST CHATTING TO NEIGHBOURS

If you desire a nice sized home in a quiet Complex then look no further than House 200 at Living Gems Over 50's Park at Coombabah. It is affordable, offering a comfortable Lifestyle Choice amongst like minded people. There are great facilities and an updated Recreational Clubhouse with so many choices of activities and social events.

You can be as private or as social as you choose in Living Gems - no pressure , just happy residents and possible future friendships to enjoy!

This home has 2 generous sized bedrooms, both with built in wardrobes, and air conditioning units - easy living in any weather condition. The kitchen is the hub of the living areas. Enjoy creating scrumptious meals for family and friends or if you do not feel like cooking then perhaps you could visit next door to the convenient Coffee and Florist Shops and be waited on and treated to delicious breakfasts, lunches, morning teas. All part of this Over 50's Lifestyle Park. What about the Indoor heated swimming pool and spa with floor to ceiling picture postcard bushland views - so peaceful.

The bedrooms and living area flooring is finished with the modern planking in a neutral beach style design and color scheme - such easy maintenance. The kitchen is the hub of this home and it is open plan with wide kitchen bench space. a double pantry size is a great bonus.

The bathroom is spacious and does include a bath and a separate shower and vanity - there is a 2nd toilet/ visitors powder room positioned in the laundry area which is located to the laundry exit giving access to the under cover, enclosed carport with auto door. Not far to walk to put the clothes on the line to dry.