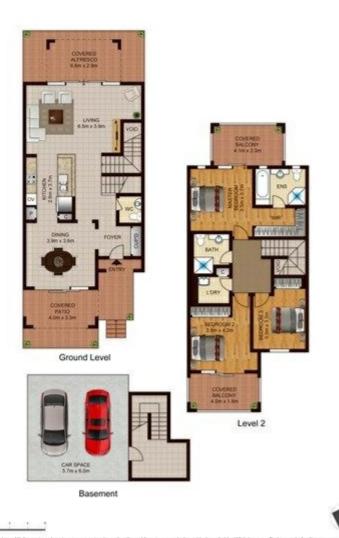

#### Main attributes

Free standing on three sides with solid brick construction

Private intercom front entrance with elevated front terrace

Ground level with front and back Terrance embracing East and West seamless flow

Manicured front and back garden fully paved with overhead cover

Separated formal lounge and dinning of grand proportions

Stone kitchen and contemporary carpentry

Latest Miele appliances at your command

Second level with front and back balcony embracing East and West seamless flow

Three oversized double bedroom with newly installed timber floor, frameless mirror built in robes

Designer ensuite and full bath room with German tap ware, vanities and baths

Oversized laundry and extra storage on title

Direct access to double car parking with remote controlled garage door

Ducted air con throughout

Prestige country club membership with access to gym,pool and tennis court

### 3 BED | 2 BATH | 2 CAR

PRICE:

\$895 per week

**OPEN FOR INSPECTION:** 

N/A

Jeremy Yuen 0412406039 jeremy@atrealty.com.au www.atrealty.com.au

7 woodlands Avenue, Breakfast Point

Disclaimer: Please note this floor plan is for marketing purposes and is to be used as a guide only. All dimensions are estimates only and may not be exact measurements.