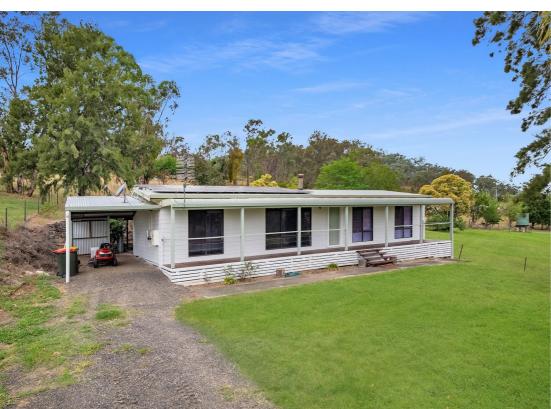

# HIGH SET HOME WITH EXTENSIVE VIEWS SITUATED IN PEACEFUL NUNDLE

Welcome to 48 Gill Street Nundle.

From the moment you see this property, you will be struck by the tranquil surroundings and the charming village of Nundle. With 2023 sq metres of land and spacious floor area, this Home offers a balance of space with coziness.

#### Features Include:

Four spacious bedrooms, providing plenty of space for your growing family or visiting guests. The master bedroom features an ensuite bathroom and Walk in Robe. The remaining three Bedrooms are good sized with large light filling windows.

The living room features a wood fire and impressive views while the kitchen has ample counter space, a pantry and plenty of storage.

Ceiling fans in most rooms

Evaporative cooling

Eco Friendly Features Inluding Solar panels, battery and rain water tank

NBN connection

Town water connected

Gas Hot water

Septic system

The outdoor space is impressive with a full length front verandah and back entertaining area. The large deck is perfect for outdoor dining and entertaining, while taking in the breathtaking views of the Nundle hills.