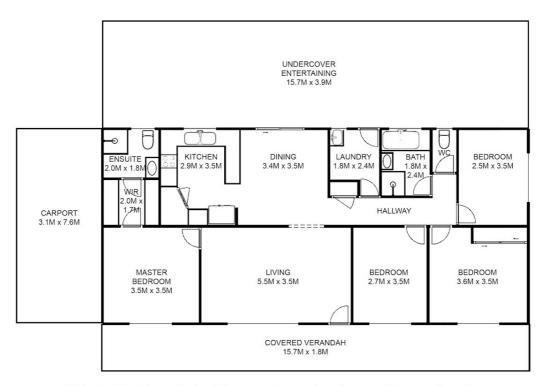

#### Features Include:

Four spacious bedrooms, providing plenty of space for your growing family or visiting guests. The master bedroom features an ensuite bathroom and Walk in Robe. The remaining three Bedrooms are good sized with large light filling windows.

The living room features a wood fire and impressive views while the kitchen has ample counter space, a pantry and plenty of storage.

Ceiling fans in most rooms

Evaporative cooling

Eco Friendly Features Inluding Solar panels, battery and rain water tank

NBN connection

Town water connected

Gas Hot water

Septic system

The outdoor space is impressive with a full length front verandah and back entertaining area. The large deck is perfect for outdoor dining and entertaining, while taking in the breathtaking views of the Nundle hills.

## 48 GILL ST, NUNDLE

This floorplan is intended as a guide only, and all measurements are approximate. No representations or warranties are given and any person using this guide should rely on their own enquiries.

Disclaimer: Please note this floor plan is for marketing purposes and is to be used as a guide only. All dimensions are estimates only and may not be exact measurements.