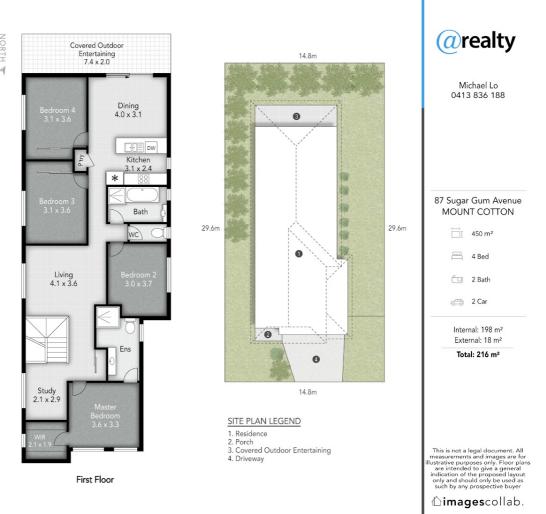

### 87 SUGAR GUM AVENUE **MOUNT COTTON**

#### **Property Features**

4 Bedrooms: Generously sized bedrooms, including a master suite with ensuite and walk-in

2 Bathrooms: Stylishly designed main bathroom and ensuite.

2-Car Garage: Secure double lock-up garage with internal access.

Living Space: Open plan living and dining areas, perfect for entertaining. Land: 450m<sup>2</sup> low-maintenance block, fully fenced for privacy and security.

House Size: 152m<sup>2</sup> of thoughtfully designed living space with a focus on functionality and flow. **Built 2014** 

## 4 BED | 2 BATH | 2 CAR