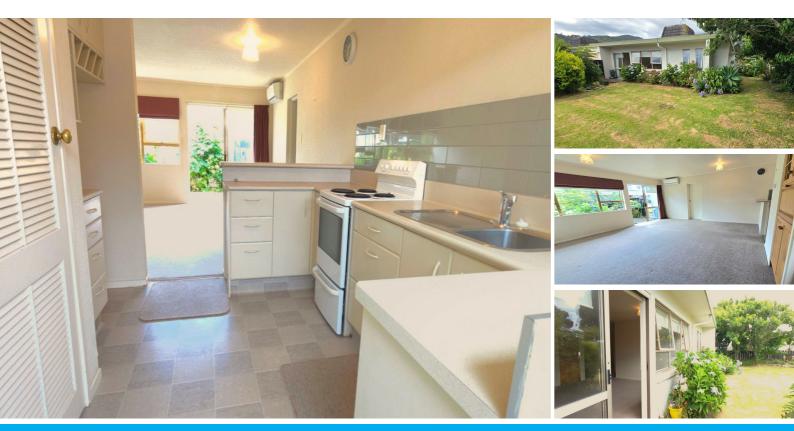

### "PRIVATE UNIT & GARDENIN MOANATAIARI"

If you are looking for a low maintenance, tidy, handy to town with access to the walkway from Kuranui Bay reserve and town, then look no further. This rear one of two units on a fee simple crosslease section is spacious and convenient for those that want a first home, last home, rental or weekender.

The unit features a secure large, single internal access garage with remote control door, laundry and storage room providing ample space for your car and storage needs.

In addition, this unit offers two double bedrooms with double built in wardrobes, bathroom with separate toilet, large easy access shower, both equipped with rails and handles for safety if required. The large open plan living space offers year-round comfort with air conditioning/heating, built in cabinetry and a tidy modern kitchen with large pantry and plenty of storage space.

Plenty of access from the living areas to the outdoor private garden with established trees and fully fenced. Lots of off street parking and convenient double gates in the fence giving access to the section for secure parking for boat, camper or trailers etc. There is also a garden shed for storing the tools.