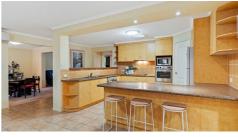

There are split-system air-conditioning units in the family area and main bedroom, to enable you to regulate the ambient temperature.

The kitchen is large and central, with ample cupboard and bench space, dishwasher, and easy access to the internal and outdoor living spaces.