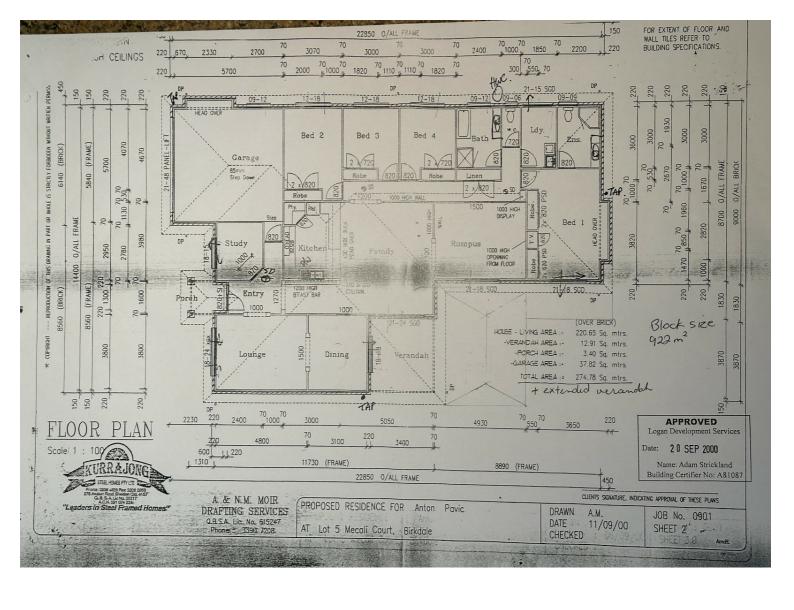

Built in 2001, the home is very solid and it has been well maintained and well presented, both inside and out.

Featuring 4 large built-in bedrooms plus a study, the home also includes separate lounge, family, rumpus and dining areas.

There are split-system air-conditioning units in the family area and main bedroom, to enable you to regulate the ambient temperature.

The kitchen is large and central, with ample cupboard and bench space, dishwasher, and easy access to the internal and outdoor living spaces.

Large and private, the outdoor entertainment area overlooks the back yard and there is side access and room for a pool or granny flat or big shed.

There is a double lockup garage, solar panels and solar hot water, and the decor can be enjoyed as-is or updated to your own tastes if desired.

## 4 BED | 2 BATH | 2 CAR

PRICE: SOLD!

**OPEN FOR INSPECTION:** 

N/A

Ben Tafolo 0419260719 tafolo@atrealty.com.au teamtafolo.com.au

Disclaimer: Please note this floor plan is for marketing purposes and is to be used as a guide only. All dimensions are estimates only and may not be exact measurements.