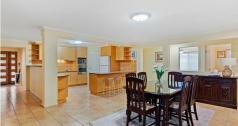

There are split-system air-conditioning units in the family area and main bedroom, to enable you to regulate the ambient temperature.

The kitchen is large and central, with ample cupboard and bench space, dishwasher, and easy access to the internal and outdoor living spaces.