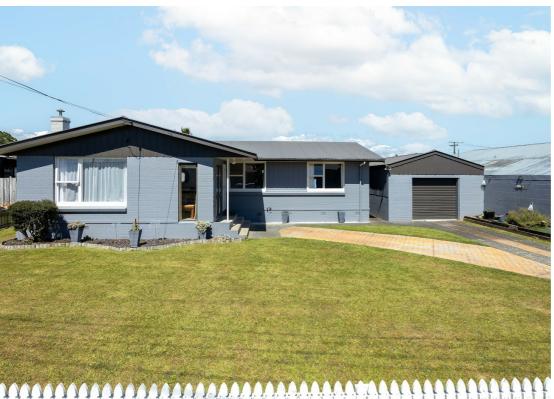

## 116 FITZROY AVENUE **FITZROY**

## NEW YEAR, YOUR NEW HOME

Welcome to Fitzroy Ave. This property offers the perfect balance of comfort, style, and convenience in a well located suburb.

Three spacious bedrooms, bathroom with tiled shower & toilet, with also another separate toilet, making it perfect for families getting ready for the day with space for everyone. As well as the main living area, open plan kitchen and dining, the property also has a large rumpus room at the rear of the property that is currently being used as a 4th bedroom, complete with walk-in wardrobe. This property is not original and has had the bathroom and kitchen areas renovated over the years, including the addition of a butlers pantry off the kitchen.

The backyard has a private covered outdoor deck and is fully fenced, perfect for hosting a BBQ with friends and family. There is an extra length single garage with auto door and plenty of off street parking.

Fitzroy is now more accessible than ever before with the new bridge across the Waikato River linking the suburb via Peacocks road to Wairere Drive transport links in and around the city and major highways.