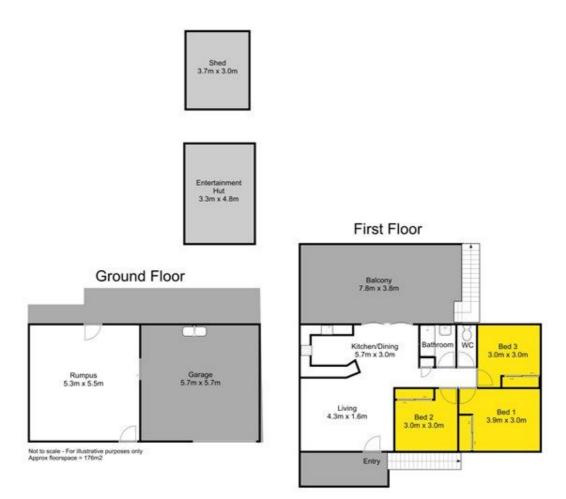

### 3 BED | 1 BATH | 1 CAR

**PRICE**: \$630

OPEN FOR INSPECTION: N/A

Paul Cho 0452658878 paulcho@atrealty.com.au www.atrealty.com.au

19 Pindari Street, Rochedale South

Disclaimer: Please note this floor plan is for marketing purposes and is to be used as a guide only. All dimensions are estimates only and may not be exact measurements.