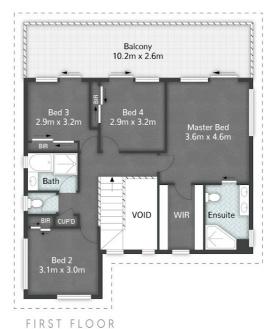

Property Features:
Elevated 874m2 Block
2 Level Rendered Brick & Tile
5 Bedrooms all with carpet (including bed/office) Residence (4 Up & 1 Down)
Including 3 Bedrooms with rear balcony access with views
Master Bedroom with En-suite & Spa Bath + Walk in wardrobe
Full Family Bathroom with separate bath & shower
3 Bathrooms (Family, En-suite with Spa Bath & Twin Basins + Powder Room)
Kitchen with Electrical Appliances
Dining & Family Living Room
Undercover Alfresco Entertainment Patio
Laundry with external access

## 5 BED | 3 BATH | 2 CAR

PRICE:

Call Brett

**OPEN FOR INSPECTION:** 

N/A

Brett Stackpole 0408412953 brett.stackpole@atrealty.com.au www.atrealty.com.au

90 Christina Ryan Way ARUNDEL

Disclaimer: Please note this floor plan is for marketing purposes and is to be used as a guide only. All dimensions are estimates only and may not be exact measurements.