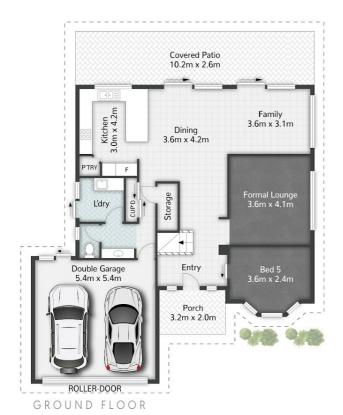

Property Features:
Elevated 874m2 Block
2 Level Rendered Brick & Tile
5 Bedrooms all with carpet (including bed/office) Residence (4 Up & 1 Down)
Including 3 Bedrooms with rear balcony access with views
Master Bedroom with En-suite & Spa Bath + Walk in wardrobe
Full Family Bathroom with separate bath & shower
3 Bathrooms (Family, En-suite with Spa Bath & Twin Basins + Powder Room)
Kitchen with Electrical Appliances
Dining & Family Living Room
Undercover Alfresco Entertainment Patio
Laundry with external access

## 5 BED | 3 BATH | 2 CAR

PRICE:

Call Brett

**OPEN FOR INSPECTION:** 

N/A

Brett Stackpole 0408412953 brett.stackpole@atrealty.com.au www.atrealty.com.au

90 Christina Ryan Way ARUNDEL

Disclaimer: Please note this floor plan is for marketing purposes and is to be used as a guide only. All dimensions are estimates only and may not be exact measurements.