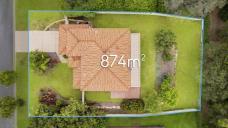

Property Features:
Elevated 874m2 Block
2 Level Rendered Brick & Tile
5 Bedrooms all with carpet (including bed/office) Residence (4 Up & 1 Down)
Including 3 Bedrooms with rear balcony access with views
Master Bedroom with En-suite & Spa Bath + Walk in wardrobe
Full Family Bathroom with separate bath & shower
3 Bathrooms (Family, En-suite with Spa Bath & Twin Basins + Powder Room)
Kitchen with Electrical Appliances
Dining & Family Living Room
Undercover Alfresco Entertainment Patio
Laundry with external access