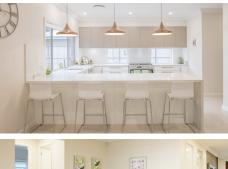

- \*Wide foyer entrance with 9 foot high ceilings and tall doors to match
- \*Designer kitchen with full butler's pantry overlooking the pool and yard
- \*Stainless steel appliances with 40mm Caesarstone and gas cooking
- \*Huge study with storage and wired for sound
- \*NBN, 3kw solar panels, alarm and ceiling fans throughout
- \*Ducted air conditioning and natural gas heating
- \*Sound proofed theatre room with elevated seating
- \*Additional private lounge room for the kids or teenagers
- \*Sparkling salt-water pool with stack stone water feature
- \*Loft ladder converts the ceiling space into easy storage
- \*Huge 3.5m full side access to drive through to the rear of the property