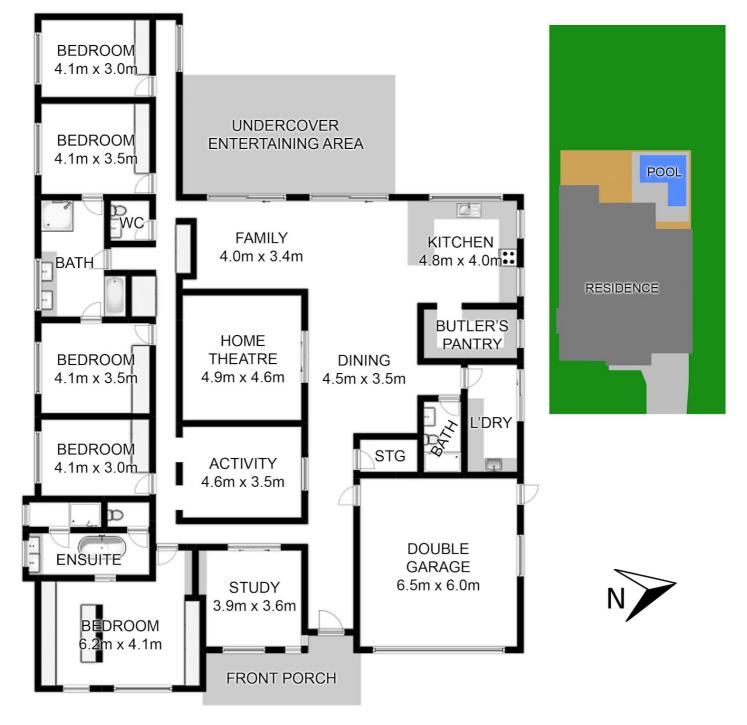

A well designed floorplan separates sleeping quarters from living areas and the contemporary interiors flow seamlessly to the outdoor entertaining overlooking the sparkling salt water pool with stunning stack stone water feature beckoning a lifestyle of perpetual holidays and all while enjoying uninterrupted views of Sydney's Blue Mountains.

The master suite hides a generous walk through robe with luscious ensuite including a private WC and double shower, while the double-sized main bathroom boasts jack and jill vanities with a separate bath and shower and ensuite access through 2 bedrooms as well as the hall. This magnificent family home is luxury in its entirety.

- \*Wide foyer entrance with 9 foot high ceilings and tall doors to match
- \*Designer kitchen with full butler's pantry overlooking the pool and yard
- \*Stainless steel appliances with 40mm Caesarstone and gas cooking
- \*Huge study with storage and wired for sound
- \*NBN, 3kw solar panels, alarm and ceiling fans throughout
- \*Ducted air conditioning and natural gas heating
- \*Sound proofed theatre room with elevated seating
- \*Additional private lounge room for the kids or teenagers
- \*Sparkling salt-water pool with stack stone water feature
- \*Loft ladder converts the ceiling space into easy storage
- \*Huge 3.5m full side access to drive through to the rear of the property

## 5 BED | 3 BATH | 0 CAR

PRICE:

Contact Agent

**OPEN FOR INSPECTION:** 

N/A

Treena Kahale treena@atrealty.com.au www.atrealty.com.au

NOTE: Floor plan and site plan measurements are approximate and for illustrative purposes

Disclaimer: Please note this floor plan is for marketing purposes and is to be used as a guide only. All dimensions are estimates only and may not be exact measurements.