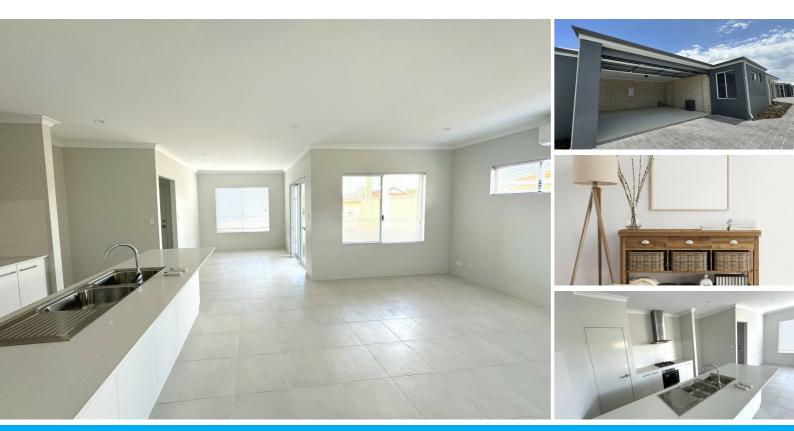

### ONE-YEAR NEW ULTRA CONVENIENT HOME

This near-new modern home offering you a perfect lifestyle is now available for rent.

You cannot find a more convenient location than this property. It is just a few minutes walk from the Westfield Carousel Shopping Centre and has schools, Curtin University, parks, libraries, a leisure complex, and public transport nearby.

The home is light-filled and cheerful, with an efficient open-plan kitchen, dining, and family area. The family area opens out to the alfresco, thus extending your living space. The master bedroom has an ensuite bathroom and a walk-in robe. The two secondary bedrooms each have a large window and mirrored built-in robe. The kitchen has a slick stone benchtop, complemented by a gas cooktop, range hood, and electric oven. Reverse-cycle air conditioning is available in the living area and master bedroom.

Features 3 bedrooms 2 bathrooms Open-plan kitchen with stone island bench top Gas stove, range hood, and electric oven Pantry and storage spaces Dining and family area Reverse-cycle air conditioning to living and master bedroom Landscaped outdoor alfresco Double lock up garage Separate Laundry