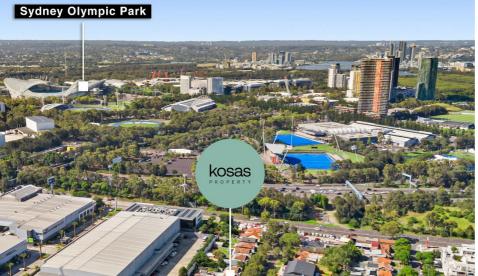

# PRIME DEVELOPMENT OPPORTUNITY IN HOMEBUSH WEST 3 HOUSES IN A ROW -1450SQM - R3 ZONING - CLOSE TO FLEMINGTON STATION & OLYMPIC PARK

Prime Development Opportunity in Homebush West

3 Houses in a Row - 1450sqm - R3 Zoning - Close to Flemington Station & Olympic Park

### Key Features:

Total land size: 1450 sqm

R3 Medium Density Residential zoning – ideal for townhouses or duplex development

3 minute walk to Flemington to train station

Convenient access to public transport, shopping, schools, and parks Minutes from Olympic Park and major roadways for easy commuting