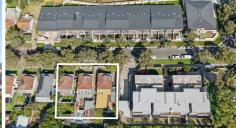

#### Location, location!

Take advantage of this rare opportunity to secure 3 houses in a row, perfectly located in the heart of Homebush West. Situated just moments from Flemington Station, Olympic Park, and major highways, this property offers outstanding potential for development.

### Key Features:

Total land size: 1450 sqm

R3 Medium Density Residential zoning – ideal for townhouses or duplex development

3 minute walk to Flemington to train station

Convenient access to public transport, shopping, schools, and parks Minutes from Olympic Park and major roadways for easy commuting