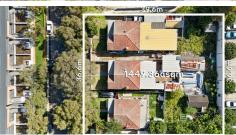

# PRIME DEVELOPMENT OPPORTUNITY IN HOMEBUSH WEST 3 HOUSES IN A ROW -1450SQM - R3 ZONING - CLOSE TO FLEMINGTON STATION & OLYMPIC PARK

Prime Development Opportunity in Homebush West

3 Houses in a Row - 1450sqm - R3 Zoning - Close to Flemington Station & Olympic Park

### Key Features:

Total land size: 1450 sqm

R3 Medium Density Residential zoning – ideal for townhouses or duplex development

3 minute walk to Flemington to train station

Convenient access to public transport, shopping, schools, and parks Minutes from Olympic Park and major roadways for easy commuting