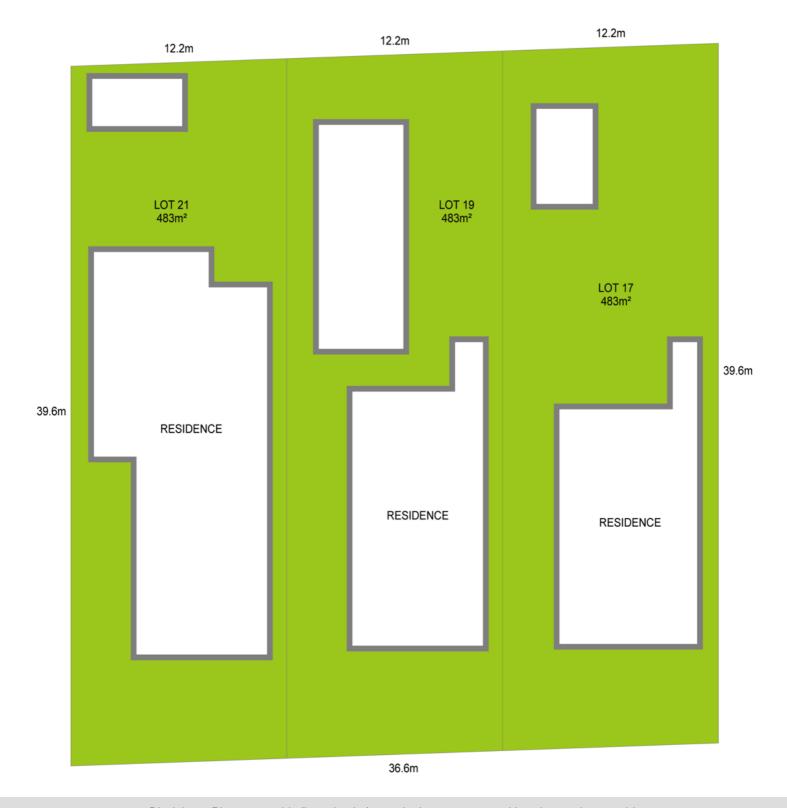

### Key Features:

Total land size: 1450 sqm

R3 Medium Density Residential zoning – ideal for townhouses or duplex development

3 minute walk to Flemington to train station

Convenient access to public transport, shopping, schools, and parks Minutes from Olympic Park and major roadways for easy commuting

## 12 BED | 4 BATH | 6 CAR

PRICE:

Price Guide \$4,200,000

**OPEN FOR INSPECTION:** 

N/A

Lee Trakosas 0411118833 lee@kosasproperty.com kosasproperty.com

Disclaimer: Please note this floor plan is for marketing purposes and is to be used as a guide only. All dimensions are estimates only and may not be exact measurements.