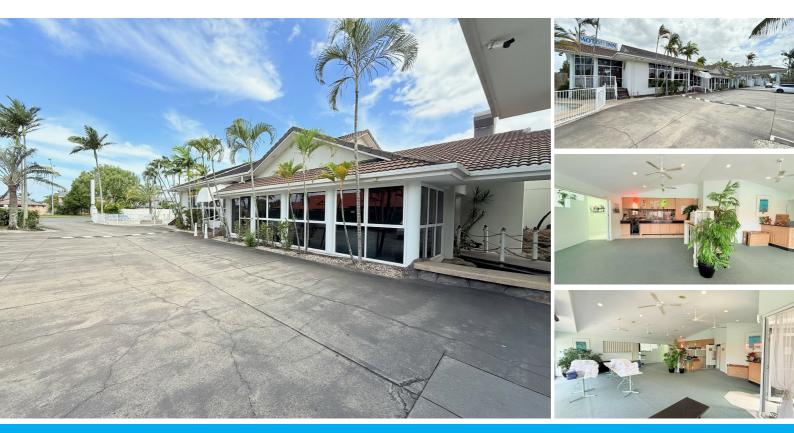

#### 429 OXLEY DRIVE RUNAWAY BAY

### FULLY EQUIPPED TURN KEY RESTAURANT FRONTING MAIN ROAD

- Lease the restaurant at Runaway Bay Motor Inn
- 413m2 Total floor space
- Fully equipped kitchen with all kitchen appliances and kitchenware all included!
- Multiple cold rooms, fridges, freezers, beer taps all included
- Large dining area plus over sized function room all fully furnished
- Large bar with liquor license already in place
- Previous owner retired and left all appliances and equipment ready for the next user
- All furniture and equipment can stay or go. You choose what you want
- Large underground grease trap
- Unbeatable signage exposure with thousands of cars passing daily
- 41 guest units onsite which are always fully leased
- Abundance of free onsite parking
- First time available in many years!
- Motivated landlord, incentives on offer!