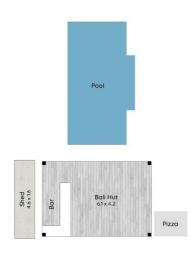

### 16 Rivermill Terrace Maudsland

Internal - 296m2 External - 63m2 Total - 359m2

Disclaimer

This floor plan is intended for illustrative purposes only and may not accurately reflect the exact layout or dimensions of the property. All measurements and details should be independently verified. We take no responsibility for any discrepancies or errors in the information provided