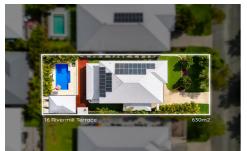

### 16 Rivermill Terrace Maudsland

Internal - 296m2 External - 63m2 Total - 359m2

Disclaimer

This floor plan is intended for illustrative purposes only and may not accurately reflect the exact layout or dimensions of the property. All measurements and details should be independently verified. We take no responsibility for any discrepancies or errors in the information provided