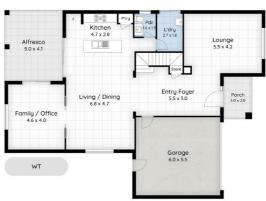

### 16 Rivermill Terrace Maudsland

Internal - 296m2 External - 63m2 Total - 359m2

Disclaimer

This floor plan is intended for illustrative purposes only and may not accurately reflect the exact layout or dimensions of the property. All measurements and details should be independently verified. We take no responsibility for any discrepancies or errors in the information provided