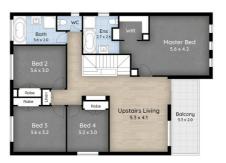

### 16 Rivermill Terrace Maudsland

Internal - 296m2 External - 63m2 Total - 359m2

Disclaimer

This floor plan is intended for illustrative purposes only and may not accurately reflect the exact layout or dimensions of the property. All measurements and details should be independently verified. We take no responsibility for any discrepancies or errors in the information provided