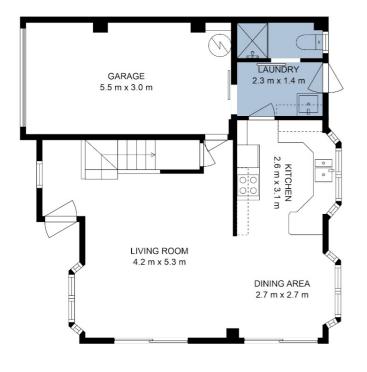

# 3 BED | 2 BATH | 1 CAR

PRICE:

Reduced to Sell!! \$760,000 plus

**OPEN FOR INSPECTION:** 

N/A

**Elena Stevens** 0415230521 elena.stevens@atrealty.com.au www.atrealty.com.au

FLOOR 1 FLOOR 2

2

This floor plan is intended to give a general indication of the layout only. Sizes & dimensions are approximate, actual may vary.

Disclaimer: Please note this floor plan is for marketing purposes and is to be used as a guide only. All dimensions are estimates only and may not be exact measurements.