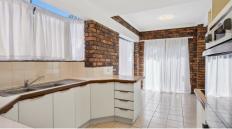

#### **Outstanding Features**

- · Large Main and 2nd bedroom with access to balcony
- · All with built-in robes, walk-in for the Main
- · Spa bath in ensuite
- Front and rear access allows for good crossflow breezes
- · Fans in living room and all 3 bedrooms
- Water views from 2 bedrooms, living and dining rooms,