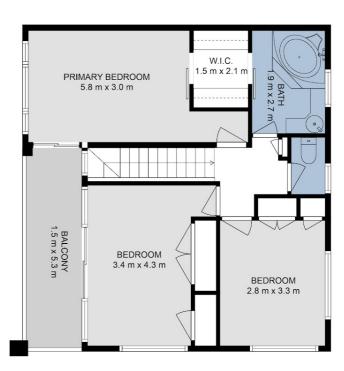

# 3 BED | 2 BATH | 1 CAR

PRICE:

Reduced to Sell!! \$760,000 plus

**OPEN FOR INSPECTION:** 

N/A

**Elena Stevens** 0415230521 elena.stevens@atrealty.com.au www.atrealty.com.au

FLOOR 1 FLOOR 2

2

This floor plan is intended to give a general indication of the layout only. Sizes & dimensions are approximate, actual may vary.

Disclaimer: Please note this floor plan is for marketing purposes and is to be used as a guide only. All dimensions are estimates only and may not be exact measurements.