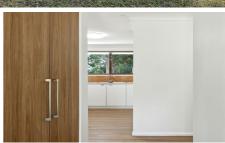

On entry the senses take a back seat, and relaxation kicks in. Fresh white walls throughout, the air-conditioned living area generous, flowing onto the dining space with feature wall panelling, and OMG THAT KITCHEN! We all love a two-toned kitchen with a balance of cool whites and timber tones, with stone benchtops, soft closing drawers, dishwasher, double sink, pantry and feature cabinetry above for the cookbooks & co.