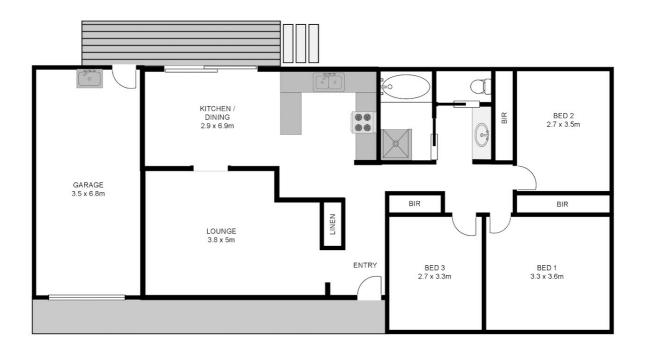

## **FOR SALE**

13 CAPRICORN CRESCENT, JUNCTION HILL, NSW, 2460 3 □ | 1 □ | 1 □

13 Capricorn Crest, Grafton NSW

Whilst every attempt has been made to ensure the accuracy of the floor plan contained here, measurements of doors, windows, rooms and any other items are approximate and no responsibility is taken for any error, omission, or mis-statement. This plan is for illustrative purposes only and should be used as such by any prospective buyer.