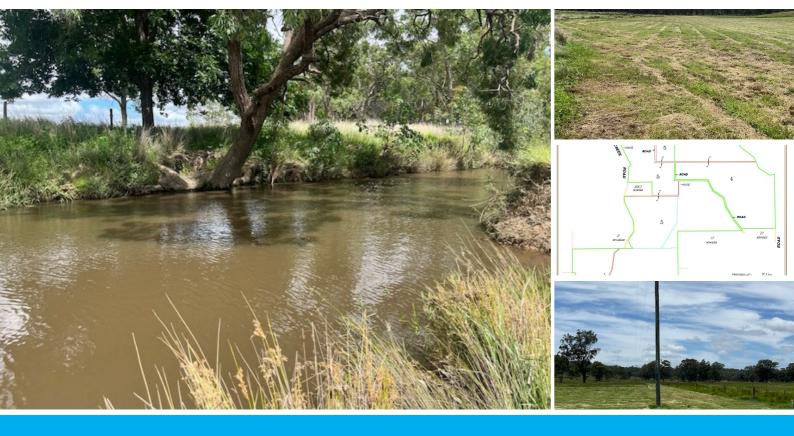

## CREEKFRONT ACREAGE

13.6 hectares (approx 33 acres old school) of slightly sloping vacant creekfront land. Power is at the boundary, located about 15 minutes West of Warwick. Fully fenced usuable land, lightly timbered on the elevated home site, and lightly timbered along the seasonal creek. Good waterholes and also a dam. Secluded entrance and private location.

Land close in, especially with water is getting more difficult to find

Book an inspection to view

0 BED | 0 BATH | 0 CAR

PRICE: 375000

OPEN FOR INSPECTION: N/A

Darryl Evans 0477777357 darryl@atrealty.com.au www.atrealty.com.au