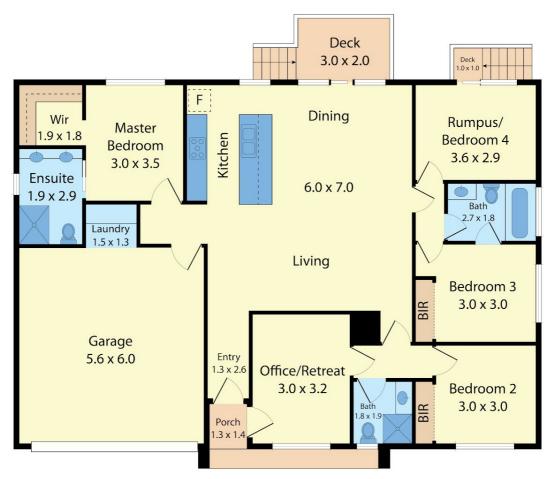

Here is a great opportunity to purchase a brand new residence in a popular new area of Korumburra. With edge of town convenience, mixed with rural views, this property offers a couple of options for how it can be utilised. With four bedrooms plus sitting room or office, the home has been designed with dual living options or home business in mind.

If you have live-in relatives or would like to optimise your rental return by offering shared living arrangements, the floor plan allows for this. The open plan living area is the central hub of the home and boasts views of the hills from inside and the deck. Each of the bedrooms branch off from this zone, with the master and ensuite on one side, and the remaining three on the other; able to be closed off by connecting doors. These are also well appointed to two bathrooms and have BIR's.

If you require separate access to the office or sitting room, there is a personal access door, as well as the formal entrance to the main home. To bring the shopping in over the Winter months, direct access via the double car garage is also available.

Whilst every attempt has been made to ensure the accuracy of the floor plan contained here, measurements of doors, windows, sooms and any other items are approximate and no responsibility is taken for any error, omission, or misstatement This plan is for litustative purposes only and should be used as such by any prospective purchaser.

Disclaimer: Please note this floor plan is for marketing purposes and is to be used as a guide only. All dimensions are estimates only and may not be exact measurements.