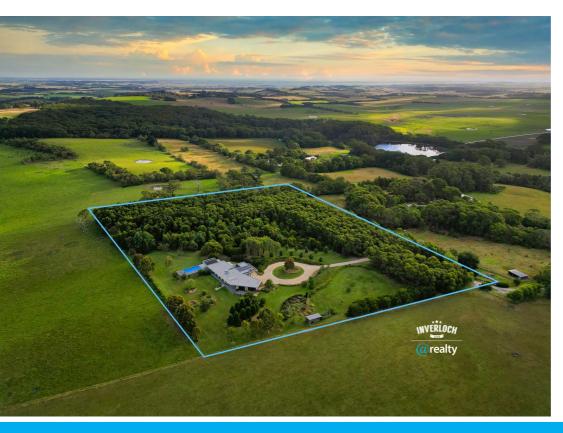

## 166 HOLGATES ROAD LEONGATHA SOUTH

## STUNNING ARCHITECTURAL DESIGN PROVIDING PEACE & SERENITY ON 10 ACRES

For more detailed information about this property visit www.166holgates.com

As you step onto this exquisite rural property, you will be captivated by the impressive features it boasts both inside and out. Crafted with every detail by Perkins Architects, and built to an extremely high standard, this home embodies a seamless blend of style, functionality, comfort and space and sits purposefully in its surroundings.

This spectacular 10-acre property is located adjacent to the Leongatha Golf Club and is just a

5 BED | 3 BATH | 6 CAR

PRICE:

\$2,200,000 - \$2,420,000

OPEN FOR INSPECTION:

N/A

Leo Edwards 0472523445 leo@atrealty.com.au www.atrealty.com.au