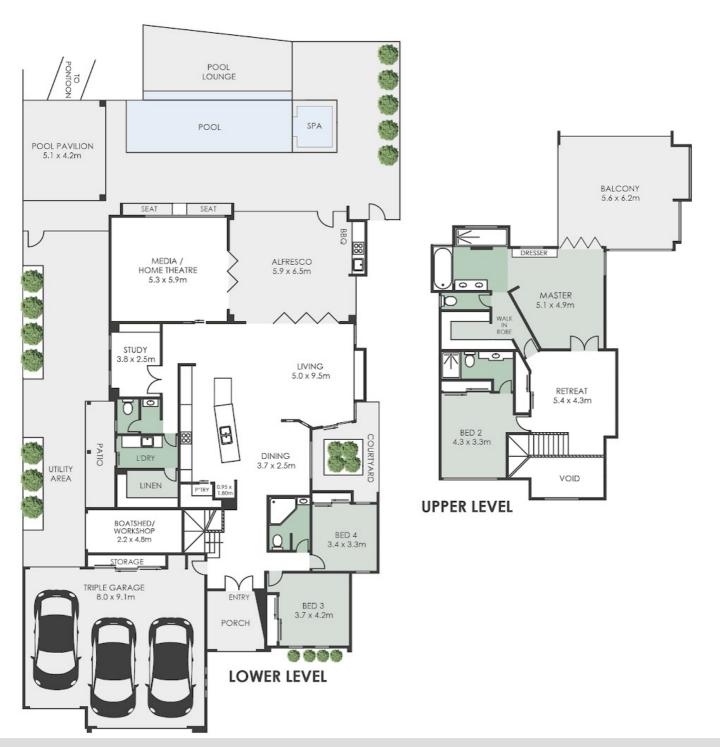

## 12 Quayline Close, PELICAN WATERS

Disclaimer: Please note this floor plan is for marketing purposes and is to be used as a guide only. All dimensions are estimates only and may not be exact measurements.

INTERNAL

EXTERNAL

TOTAL

: 381m<sup>2</sup>

: 124m²

: 505m<sup>2</sup>