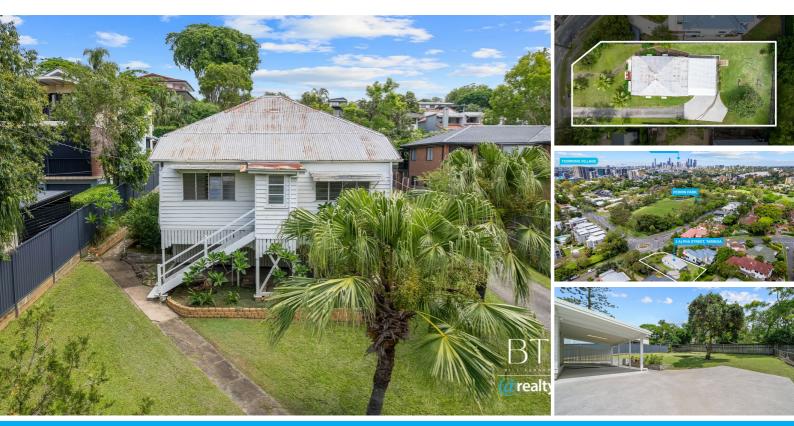

## 2 ALPHA STREET TARINGA

## DEVELOPMENT OPPORTUNITY | BLUE CHIP LOCALE HOME

Location Location. This Blue-Chip Locale is one of the last remaining houses on Alpha Street and surrounding area. Zoned as 'Low Medium Density Residential (2 or 3 story mix)', with future development potential; just see your planner for further development options into units or multiple occupancy homes. This home sits intersecting three prestigious Brisbane suburbs of Taringa, Toowong and St Lucia. You'll find yourself just 1.9 km from The University of Queensland and 900 meters from Toowong Shopping Village. 2 Alpha Street is a circa 1900's 'Character' 3 bedroom home modernised with a rear extension of a 1 bathroom Dining Room, Kitchen, rear deck and car port. The extension is approximately a 15- 20 year old renovation with a carport on a full concrete drive. It has two reverse cycle air conditioners installed and ceiling fans. It sits on a 967 m2 'splitter block' Lot 23 & 24 with approximately 20m frontage.

- House positioned to back of block for heightened privacy and views over the North-East aspect
- Absolute Blue-Chip location
- 967 sqm land over two lots, zoned low-medium density residential (2 or 3 story mix)
- Walking distance to Taringa Train Station, an array of bus services and two CityCat Terminals
- Toowong State School & Indooroopilly State High School catchment areas
- Walking distance to Brisbane Boys College and The University of QLD
- Short drive to St Peter's Lutheran College, Ambrose Treacy College and Bridgedine College.
- Perrin Park adjacent to the property
- Walking distance to the Brisbane River and river walkways
- Walking distance to an array of shops, restaurants, cafes, medical facilities, parks and sporting facilities
- 8 min to Brisbane CBD
- 900 meter walk to Toowong Village
- 1.9 km to The University of Qld St Lucia Campus
  5 min drive to Indeerconilly Sharping Contra
- 5 min drive to Indooroopilly Shopping Centre