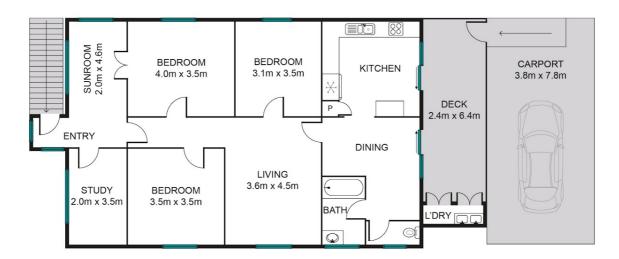

## 3 BED | 1 BATH | 2 CAR

PRICE: Contact Agent

OPEN FOR INSPECTION: N/A

Bill Turner 0401844942 bill.turner@atrealty.com.au www.atrealty.com.au

Whilst every attempt has been made to ensure the accuracy of the floor plan contained here, measurements of doors, windows and rooms are approximate and no responsibility is taken for any error, omission or mis-statement. These plans are for representation purposes only.

INTERNAL: 110m<sup>2</sup> | EXTERNAL: 47m<sup>2</sup> | TOTAL: 157m<sup>2</sup>

Disclaimer: Please note this floor plan is for marketing purposes and is to be used as a guide only. All dimensions are estimates only and may not be exact measurements.