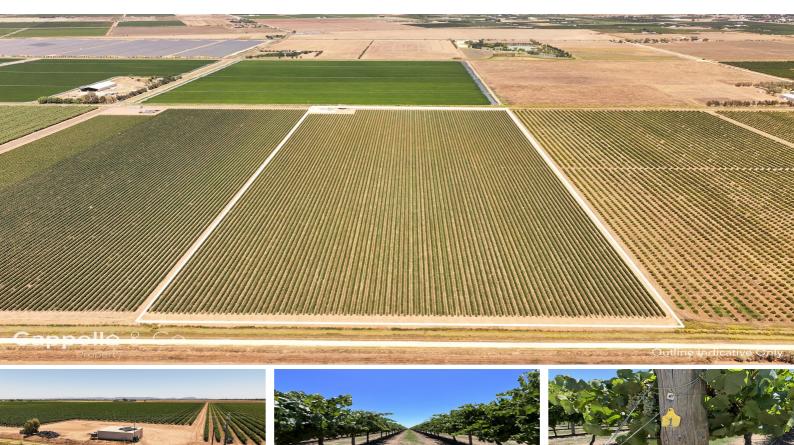

#### MANICURED VINEYARD WITH CROP

Farm 229 is a very well kept vineyard being offered with incoming 2025 wine grape crop. It would make a great entry level farm as is, or to replant for alternative crops, with all the current irrigation infrastructure serviced and updated.

- \* East/west facing efficient long rows, and planted to 2 varieties.
- \* 13.68 Ha (75%\*) planted to Chardonnay in 2003 on rootstock and 5.2 Ha (25%\*) to Durif in 2014 on own roots
- \* Fertilised annually with all cover sprays up to date.
- \* Pump station serviced and updated with new motor, VSD and seals.
- \* Centrefed 2 shift system, with drip line replaced throughout the whole farm.
- \* Micro-master drip irrigation controller, Aida filtration system, fertigation pump and storage/mixing tank
- \* Open area at shed for loading and turning of trucks
- \* 3 phase power, all weather road access off Hamilton road.
- \* Water is provided via 1 x MI Doppler and 100 delivery entitlements included in sale.