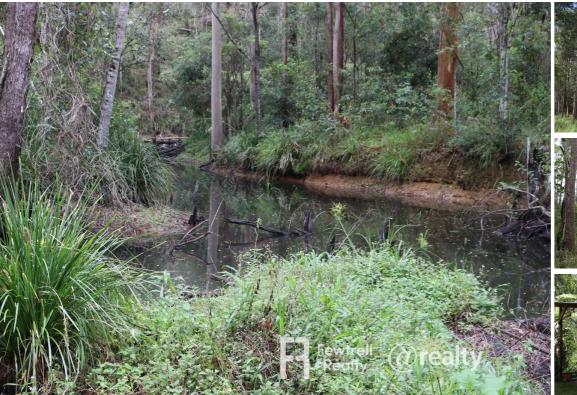

## HIDDEN PARADISE

If you want complete privacy, you have found what you have been looking for! 46.9 acres (19.01ha) of native timber approximately 20 minutes north-east of Gympie with 2 road frontage, no visible neighbours and completely quiet except for the bird and wildlife.

Lush forest lines the creek which has a concrete crossing plus there is 1 dam. Power is connected to the timber cottage (non-council approved) which has an air-conditioned bedroom, bathroom with flushing toilet, kitchen/dining area, loft, covered entertaining area and a 5000gal rainwater tank. Steel shed with concrete floor. Plus 3 other 5000gal rainwater tanks which gravity feed to the cottage. This property gives you somewhere to camp while you build your new home if you wish.