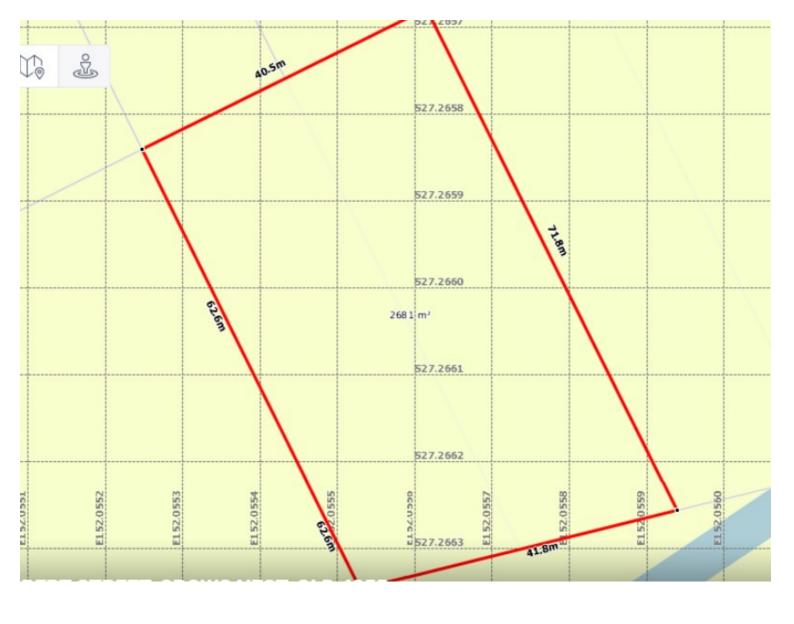

Crows Nest has a retiring population with age care facilities.

Lot 216, 1290m2, asking price offers over \$198,000 Lot 215, 1391m2, asking price offers over \$198,000 The blocks are fenced on 3 sides of the boundary.