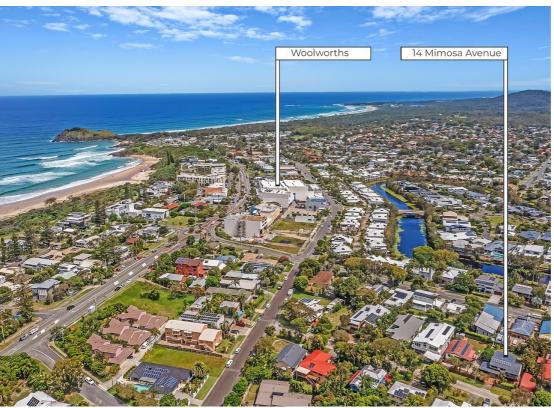

## 14 MIMOSA AVENUE **BOGANGAR**

### TWO LEVEL GOLDEN OLDIE

This neat original home is situated in a quiet location only a short stroll to the central shopping precinct and picturesque beaches of Cabarita Beach/Bogangar. Constructed with brick and hardy plank and low maintenance grounds, this property is primed for an easy revamp! The popular village of Cabarita Beach offers reliable public transport and a well-established Primary School, along with the coastal lifestyle. You can enjoy a relaxed coffee, a great pub meal or fine dining – the choices are endless!