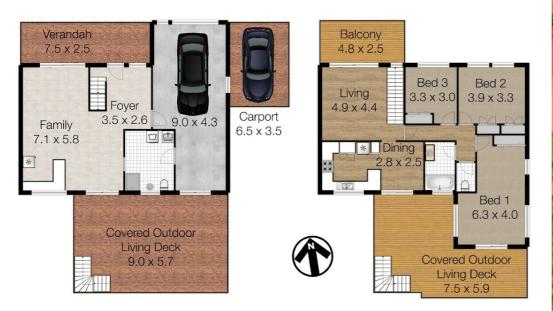

#### Features include:

- Three bedrooms on the second level with a full-size bathroom and separate toilet
- Rumpus Room on the ground floor with a second bathroom and plenty of room for storage
- Kitchen/dining is separate to the living area. An expansive outdoor deck to the rear of the property has both external and internal stair access, with a smaller north facing deck at the front of the property
- · Tandem garage will fit 2 small cars
- Single Carport
- New roof installed in the past 18 months
- · Solar system with 9 panels
- · Low maintenance gardens and garden shed

# 3 BED | 2 BATH | 2 CAR

PRICE: Contact Agent

OPEN FOR INSPECTION: N/A

Mark Howlett 0427925863 mark.howlett@atrealty.com.au www.atrealty.com.au

Total Covered Floor Area 325 sqm Land Area 612.73 sqm

LOWER LEVEL

**UPPER LEVEL** 

Whilst every attempt has been made to ensure the accuracy of the floor plan. Measurements of doors, windows rooms and any otheritems are approximate and no responsibility is taken for any error, omission or misstatement. This plan is for illustrative purposes only and should be used as such by any prospective purchaser.

Disclaimer: Please note this floor plan is for marketing purposes and is to be used as a guide only. All dimensions are estimates only and may not be exact measurements.