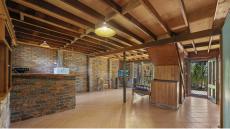

#### Features include:

- Three bedrooms on the second level with a full-size bathroom and separate toilet
- Rumpus Room on the ground floor with a second bathroom and plenty of room for storage
- Kitchen/dining is separate to the living area. An expansive outdoor deck to the rear of the property has both external and internal stair access, with a smaller north facing deck at the front of the property
- · Tandem garage will fit 2 small cars
- Single Carport
- New roof installed in the past 18 months
- · Solar system with 9 panels
- · Low maintenance gardens and garden shed