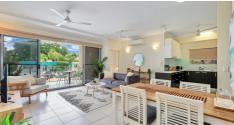

#### Features:

- \* 2 secure car-parks, electronic gates and intercom access
- \* Lift Access
- \* Modern, open plan design
- Stunning kitchen with loads of cupboards and bench spaces
- \* Bedrooms/bathrooms are located at each side of the apartment giving you privacy to each
- \* Bedrooms are well appointed with mirror front built in robes
- \* Two bathrooms with ensuite to the main bedroom
- \* Private tiled balcony
- \* Fully tiled and air-conditioned throughout
- \* Internal laundry that is separate from the bathroom
- \* Small complex of only 10 units
- \* Quality fixtures and finishes through-out
- \* Additional feature/s Built-In Wardrobes