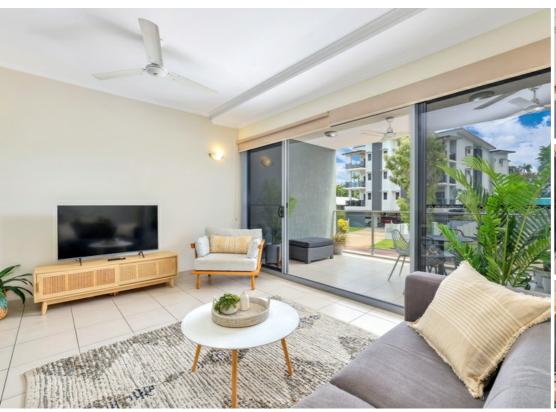

# FULLY FURNISHED & EQUIPPED, SHORT TERM LEASE

Unique opportunity to rent this beautiful fully furnished and equipped apartment on a short term lease. 4 month term preferred, available until the end of May 2025.

#### Features:

- \* 2 secure car-parks, electronic gates and intercom access
- \* Lift Access
- \* Modern, open plan design
- Stunning kitchen with loads of cupboards and bench spaces
- \* Bedrooms/bathrooms are located at each side of the apartment giving you privacy to each
- \* Bedrooms are well appointed with mirror front built in robes
- \* Two bathrooms with ensuite to the main bedroom
- \* Private tiled balcony
- \* Fully tiled and air-conditioned throughout
- \* Internal laundry that is separate from the bathroom
- \* Small complex of only 10 units
- \* Quality fixtures and finishes through-out
- \* Additional feature/s Built-In Wardrobes