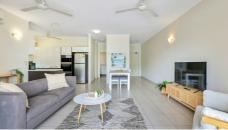

#### Features:

- \* 2 secure car-parks, electronic gates and intercom access
- \* Lift Access
- \* Modern, open plan design
- Stunning kitchen with loads of cupboards and bench spaces
- \* Bedrooms/bathrooms are located at each side of the apartment giving you privacy to each
- \* Bedrooms are well appointed with mirror front built in robes
- \* Two bathrooms with ensuite to the main bedroom
- \* Private tiled balcony
- \* Fully tiled and air-conditioned throughout
- \* Internal laundry that is separate from the bathroom
- \* Small complex of only 10 units
- \* Quality fixtures and finishes through-out
- \* Additional feature/s Built-In Wardrobes