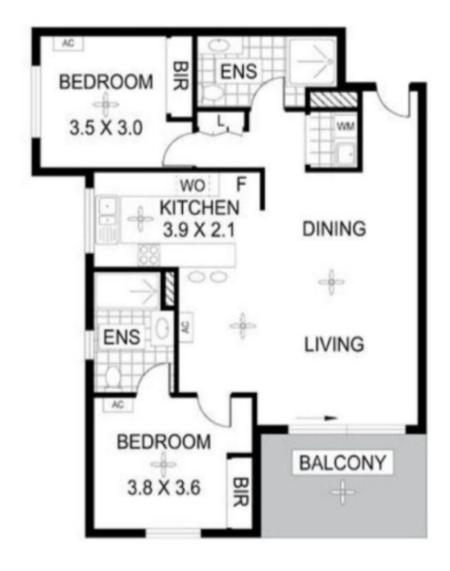

#### Features:

- \* 2 secure car-parks, electronic gates and intercom access
- \* Lift Access
- \* Modern, open plan design
- Stunning kitchen with loads of cupboards and bench spaces
- \* Bedrooms/bathrooms are located at each side of the apartment giving you privacy to each
- \* Bedrooms are well appointed with mirror front built in robes
- \* Two bathrooms with ensuite to the main bedroom
- \* Private tiled balcony
- \* Fully tiled and air-conditioned throughout
- \* Internal laundry that is separate from the bathroom
- \* Small complex of only 10 units
- \* Quality fixtures and finishes through-out
- \* Additional feature/s Built-In Wardrobes

## 2 BED | 2 BATH | 2 CAR

PRICE:

\$700 per week

**OPEN FOR INSPECTION:** 

N/A

Nicole Wheeler 0417508800 nicolewheeler@atrealty.com.au www.atrealty.com.au

Disclaimer: Please note this floor plan is for marketing purposes and is to be used as a guide only. All dimensions are estimates only and may not be exact measurements.