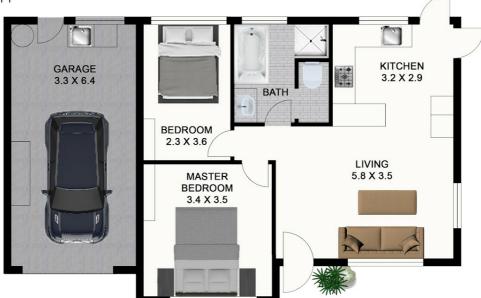

### 2/6 Boondoon Cres

Disclaimer: Floor Plan measurements are approximate and are for illustrative purposes only. While we do not doubt the floor plans accuracy, we make no guarantee, warranty or representation as to the accuracy and completeness of the floor plan. You or your advisors should conduct a careful, independent investigation of the property to determine to your satisfaction as to the suitability of the property for your space requirements.

BED: 2 BATH: 1 CAR: 1

**INTERIOR FLOOR: 77m2** 

Disclaimer: Please note this floor plan is for marketing purposes and is to be used as a guide only. All dimensions are estimates only and may not be exact measurements.