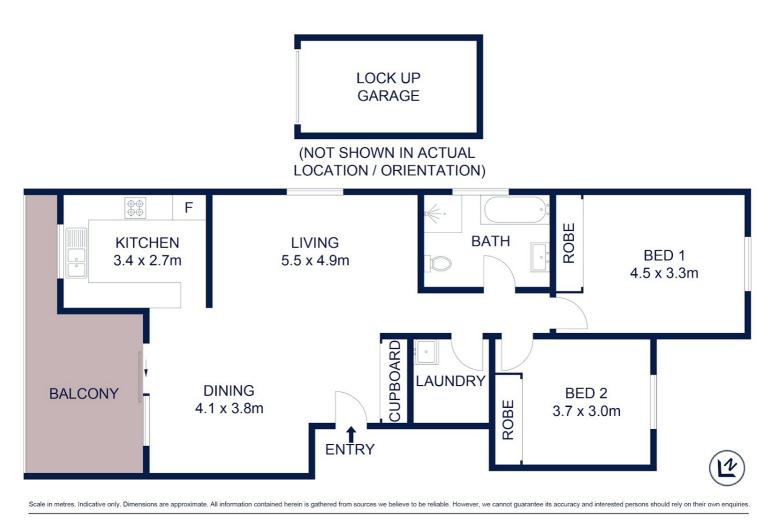

### 2 BED | 1 BATH | 1 CAR

PRICE: \$680 per week

OPEN FOR INSPECTION: N/A

Stan Medanic 0439559300 stan@atrealty.com.au www.atrealty.com.au

15/18-26 Allen Street, Wolli Creek

Disclaimer: Please note this floor plan is for marketing purposes and is to be used as a guide only. All dimensions are estimates only and may not be exact measurements.