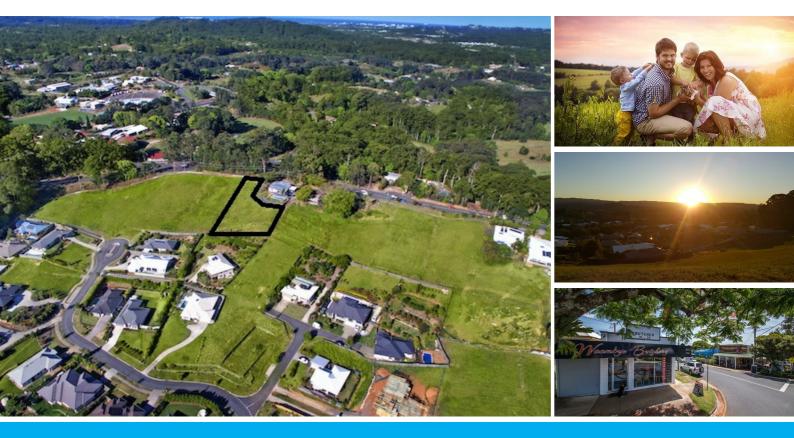

## LOT 7 PLANTATION RISE DRIVE WOOMBYE

## PLANTATION RISE ESTATE'S BEST BLOCKS!!!

#### \$220,000

Plantation Rise is a premium land sub\$220,000division consisting of 8 elevated large blocks all with exceptional views to the Blackall Ranges. Lots 1, 3 & 8 have already sold leaving just 5 lots available for sale. The estate is situated directly opposite the Woombye Primary School and just a short distance to Woombye's beautiful Main Street.

#### **PROPERTY FEATURES:**

- · Stunning views to Blackall Ranges
- · Situated directly opposite Woombye Primary School
- · Close to Cafes, Shops and Woombye's Town Centre
- · Quiet cul-de-sac location
- Land size is 1962m<sup>2</sup>