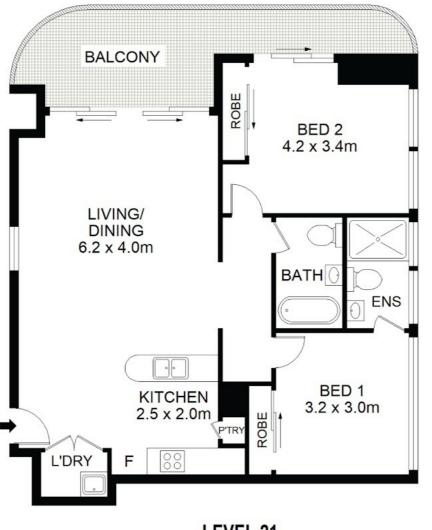

Strata is \$1242 per qtr

The apartment is 82 sqm plus 13 sqm car space plus 4 sqm storage room, total 99 sqm

Perched high on Level 21, this exquisite BRAND NEW two-bedroom, two-bathroom luxury apartment redefines

#### 2 BED | 2 BATH | 1 CAR

PRICE: \$830,000 - \$860,000

OPEN FOR INSPECTION: N/A

Vivek Uppal 0426425839 vivekuppal@atrealty.com.au www.atrealty.com.au

BASEMENT

LEVEL 21

 $(\Delta)$ 

Disclaimer: Please note this floor plan is for marketing purposes and is to be used as a guide only. All dimensions are estimates only and may not be exact measurements.

### 2109/14-20 Parkes Street Harris Park VIVEK UPPAL @realty

DISCLAIMER: DIMENSIONS ARE APPROXIMATE AND SHOULD ONLY BE USED AS A GUIDE. THEY ARE NOT TO SCALE AND NO LIABILITY BE ACCEPTED.

www.atrealty.com.au