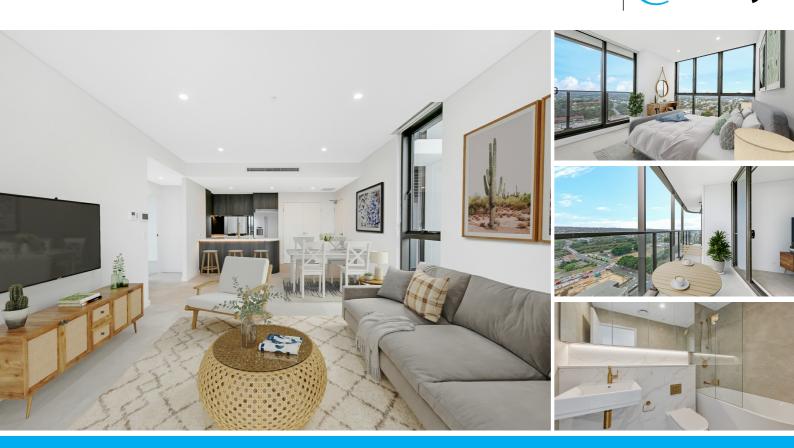

Strata is \$1242 per qtr

The apartment is 82 sqm plus 13 sqm car space plus 4 sqm storage room, total 99 sqm

Perched high on Level 21, this exquisite BRAND NEW two-bedroom, two-bathroom luxury apartment redefines

urban living with breathtaking city and leafy district views. Perfectly positioned just 600m from Parramatta Westfield, a mere 6-minute walk to Parramatta Station, and within strolling distance to

an array of cafes, restaurants, and shops, this is the ideal home for busy couples or young families

seeking sophisticated, easy-care living.

The gourmet kitchen boasts high-end appliances, stone benchtops, a stylish glass splashback, and

gold tapware, blending elegance with functionality. A pantry and Euro laundry add thoughtful convenience.

The open-plan living and dining area features floor-to-ceiling windows, leading to an entertainer's balcony, the perfect spot to soak in the sunrise or twinkling city lights. Two spacious bedrooms are

appointed with plush carpets and built-in robes; the master enjoys its own ensuite, while the central

bathroom offers a separate bath and shower.

Residents enjoy exclusive access to a podium-level pool, manicured gardens, and a rooftop