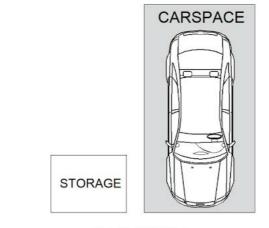

Strata is \$1242 per qtr

The apartment is 82 sqm plus 13 sqm car space plus 4 sqm storage room, total 99 sqm

Perched high on Level 21, this exquisite BRAND NEW two-bedroom, two-bathroom luxury apartment redefines

#### 2 BED | 2 BATH | 1 CAR

PRICE: \$830,000 - \$860,000

OPEN FOR INSPECTION: N/A

Vivek Uppal 0426425839 vivekuppal@atrealty.com.au www.atrealty.com.au

BASEMENT

LEVEL 21

 $(\Delta)$ 

Disclaimer: Please note this floor plan is for marketing purposes and is to be used as a guide only. All dimensions are estimates only and may not be exact measurements.