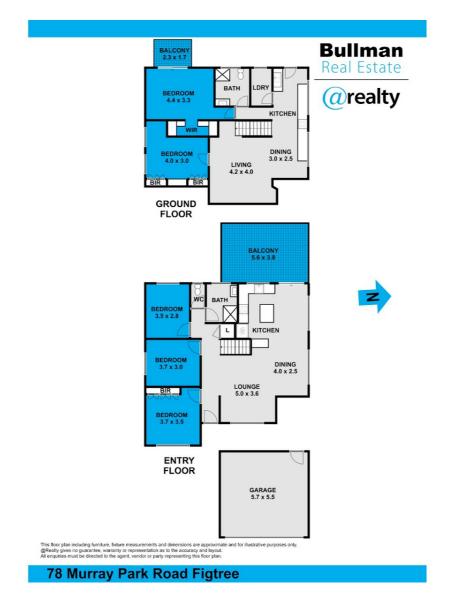

Upstairs you have 3 spacious bedrooms an well as a beautiful main bathroom with a separate toilet. The downstairs area serves as a fully self-contained 2 bedroom unit, ideal for the extended family or rent out for extra income. This level includes a main bedroom with a walk-in robe and private balcony, 2nd bedroom with built in robes and air conditioning, 2nd bathroom, laundry, open plan living room and direct access to the backyard, where you can enjoy two flat, freshly laid grassed areas for the kids or pets. You also have a private front yard and a detached double car garage with a rear access door for added convenience.

## 5 BED | 2 BATH | 2 CAR

PRICE: Offers Invited

OPEN FOR INSPECTION: N/A

Peter Bullman 0401394394 peterb@atrealty.com.au www.atrealty.com.au

Disclaimer: Please note this floor plan is for marketing purposes and is to be used as a guide only. All dimensions are estimates only and may not be exact measurements.