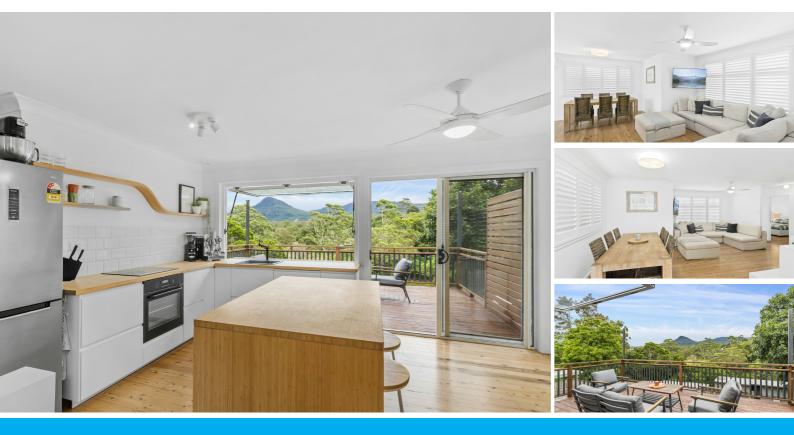

## STUNNING FAMILY HOME WITH DUAL OCCUPANCY POTENTIAL

This stunning 5-bedroom, 2-story home is ready for you to move in or rent out right away! It features beautiful views of the leafy mountains and has a special setup that's great for big families or those who need extra living space. It's a perfect option for anyone looking for comfort and convenience! Upon entering you are welcomed by fresh engineered-timber flooring and a bright, open-plan living, dining and kitchen area, complete with ceiling fans and air conditioning. The kitchen features a unique handmade wooden architectural design, highlighted by custom timber benchtops incorporating a flat-top electric stove and oven and a free-standing island bench. A large servery window and glass sliding door opens up to an oversized balcony, allowing you to soak in the leafy surroundings and stunning mountain views. Entertaining is breeze!

Upstairs you have 3 spacious bedrooms an well as a beautiful main bathroom with a separate toilet. The downstairs area serves as a fully self-contained 2 bedroom unit, ideal for the extended family or rent out for extra income. This level includes a main bedroom with a walk-in robe and private balcony, 2nd bedroom with built in robes and air conditioning, 2nd bathroom, laundry, open plan living room and direct access to the backyard, where you can enjoy two flat, freshly laid grassed areas for the kids or pets. You also have a private front yard and a detached double car garage with a rear access door for added convenience.