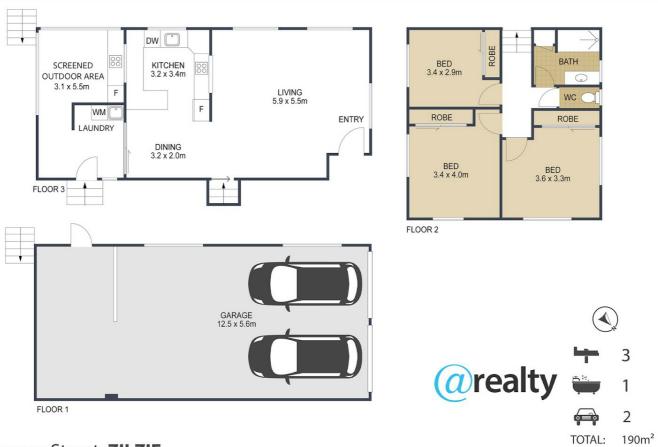

### 3 BED | 1 BATH | 2 CAR

PRICE: Offers Over \$665,000

OPEN FOR INSPECTION: N/A

Julian Gregson 0437738787 julian.gregson@atrealty.com.au www.atrealty.com.au

open2view.com

#### 19 Connor Street, ZILZIE

ARTIST'S IMPRESSION ONLY: While every attempt has been made to ensure the accuracy of this floor plan's areas and measurements of doors, windows, rooms and all other items are approximate and no responsibility is taken for any error, omission, or mis-statement. This plan is for illustrative purposes only and should only be used as such by any prospective purchaser. Floor plan by: www.open2view.com.au

Disclaimer: Please note this floor plan is for marketing purposes and is to be used as a guide only. All dimensions are estimates only and may not be exact measurements.

Julian Gregson 0437738787 julian.gregson@atrealty.com.au www.atrealty.com.au