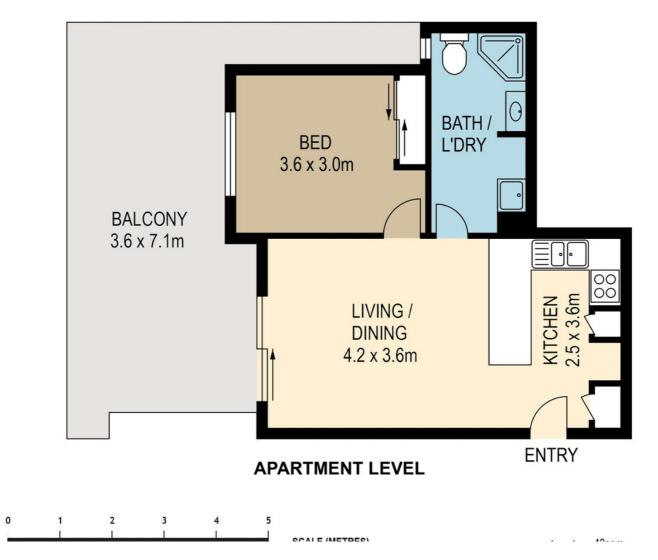

## 4 BED | 2 BATH | 2 CAR

PRICE:

\$620 per week

**OPEN FOR INSPECTION:** 

N/A

Mohammad Sahadat 0430078532 mohammad@atrealty.com.au www.atrealty.com.au

Disclaimer: Please note this floor plan is for marketing purposes and is to be used as a guide only. All dimensions are estimates only and may not be exact measurements.