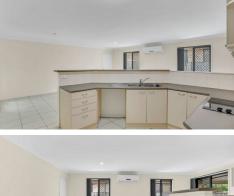

Step into the heart of the home, the open plan living and dining area, and be greeted by an abundance of space and natural light. The modern kitchen is a chef's dream, equipped with a dishwasher, making meal prep and clean-up a breeze. Imagine cooking up a storm while still being able to entertain and socialize with your guests.