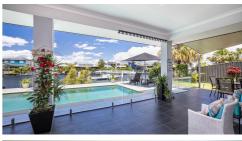

## STUNNING WATERFRONT LIFESTYLE - RICH IN THE LITTLE THINGS THAT COUNT

Ideal for downsizers and those wanting the beautiful Bribie Island waterfront lifestyle. This high spec home is typical of a Mancorp build with its high ceilings, custom trims and quality inclusions. Boasting four spacious bedrooms, divine kitchen, open plan living area, superb alfresco, pool and private dock. Located in a quiet cul-de-sac where all homes are on a canal in a highly sought after prestigious area of Banksia Beach. Sit back and relax whilst taking in the stunning sunsets this home offers.

Features of the home include the following:

- \* luxury waterfront lifestyle
- \* quality build with 2.7m ceilings
- \* custom trims and high level inclusions
- \* four bedrooms
- \* master bedroom with double vanity ensuite and walk in robe
- \* the other three bedrooms have built-in-robes
- \* spacious open plan living area
- \* media room
- \* sleek kitchen with stone benchtops, 900mm gas cooktop, oven and plumbed fridge.
- \* walk-in-pantry
- \* outdoor entertaining and alfresco areas \* Ideal aspect for stunning sunsets and sea breeze flow through home
- \* inground saltwater pool
- \* ducted airconditioning
- \* security system
- \* ceiling fans throughout the home
- \* solar panels 6kw system
- \* water tank
- \* private 10x4 pontoon with power and water
- \* garden storage shed