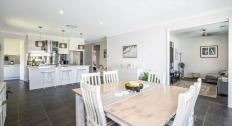

Features of the home include the following:

- \* luxury waterfront lifestyle
- \* quality build with 2.7m ceilings
- \* custom trims and high level inclusions
- \* four bedrooms
- \* master bedroom with double vanity ensuite and walk in robe
- \* the other three bedrooms have built-in-robes
- \* spacious open plan living area
- \* media room
- \* sleek kitchen with stone benchtops, 900mm gas cooktop, oven and plumbed fridge.
- \* walk-in-pantry
- \* outdoor entertaining and alfresco areas \* Ideal aspect for stunning sunsets and sea breeze flow through home
- \* inground saltwater pool
- \* ducted airconditioning
- \* security system
- \* ceiling fans throughout the home
- \* solar panels 6kw system
- \* water tank
- \* private 10x4 pontoon with power and water
- \* garden storage shed