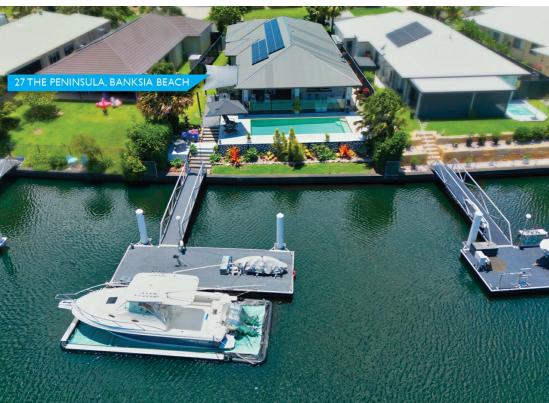

## 27 THE PENINSULA BANKSIA BEACH

## STUNNING WATERFRONT LIFESTYLE - RICH IN THE LITTLE THINGS THAT COUNT

Ideal for downsizers and those wanting the beautiful Bribie Island waterfront lifestyle. This high spec home is typical of a Mancorp build with its high ceilings, custom trims and quality inclusions. Boasting four spacious bedrooms, divine kitchen, open plan living area, superb alfresco, pool and private dock. Located in a quiet cul-de-sac where all homes are on a canal in a highly sought after prestigious area of Banksia Beach. Sit back and relax whilst taking in the stunning sunsets this home offers.

Features of the home include the following:

- \* luxury waterfront lifestyle
- \* quality build with 2.7m ceilings
- \* custom trims and high level inclusions
- \* four bedrooms
- \* master bedroom with double vanity ensuite and walk in robe
- \* the other three bedrooms have built-in-robes
- \* spacious open plan living area
- \* media room
- \* sleek kitchen with stone benchtops, 900mm gas cooktop, oven and plumbed fridge.
- \* walk-in-pantry
- \* outdoor entertaining and alfresco areas \* Ideal aspect for stunning sunsets and sea breeze flow through home
- \* inground saltwater pool
- \* ducted airconditioning
- \* security system
- \* ceiling fans throughout the home
- \* solar panels 6kw system
- \* water tank
- \* private 10x4 pontoon with power and water
- \* garden storage shed