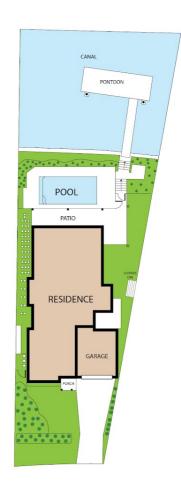

## STUNNING WATERFRONT LIFESTYLE - RICH IN THE LITTLE THINGS THAT COUNT

Ideal for downsizers and those wanting the beautiful Bribie Island waterfront lifestyle. This high spec home is typical of a Mancorp build with its high ceilings, custom trims and quality inclusions. Boasting four spacious bedrooms, divine kitchen, open plan living area, superb alfresco, pool and private dock. Located in a quiet cul-de-sac where all homes are on a canal in a highly sought after prestigious area of Banksia Beach. Sit back and relax whilst taking in the stunning sunsets this home offers.

Features of the home include the following:

- \* luxury waterfront lifestyle
- \* quality build with 2.7m ceilings
- \* custom trims and high level inclusions
- \* four bedrooms
- \* master bedroom with double vanity ensuite and walk in robe
- \* the other three bedrooms have built-in-robes
- \* spacious open plan living area
- \* media room
- \* sleek kitchen with stone benchtops, 900mm gas cooktop, oven and plumbed fridge.
- \* walk-in-pantry
- \* outdoor entertaining and alfresco areas \* Ideal aspect for stunning sunsets and sea breeze flow through home
- \* inground saltwater pool
- \* ducted airconditioning
- \* security system
- \* ceiling fans throughout the home
- \* solar panels 6kw system
- \* water tank
- \* private 10x4 pontoon with power and water
- \* garden storage shed