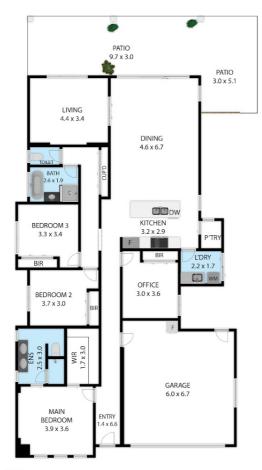

## 4 BED | 2 BATH | 2 CAR

PRICE:

SOLD by Ross Hincksman

**OPEN FOR INSPECTION:** 

N/A

Ross Hincksman 0417687379 rossh@atrealty.com.au www.atrealty.com.au

27 The Peninsula, Banksia Beach, QLD, 4507
TOTAL APPROX. FLOOR AREA 189 SQ.M
Whilst every attempt has been made to ensure the accuracy of the floor plan contained here, measurements of doors, windows, rooms and any other tiens are approximate and no responsibility is taken for any error, omission, or misstate. This plan is for illustrative purposes only and should be used as such by any prospective purchaser.

Disclaimer: Please note this floor plan is for marketing purposes and is to be used as a guide only. All dimensions are estimates only and may not be exact measurements.