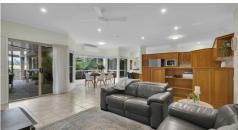

The open plan kitchen is the heart of the home and has a gas cooktop and plenty of cupboard space. The family living and dining area, which boasts a beautiful wood fire heater, opens out to the entertainment area as does the spacious rumpus room.