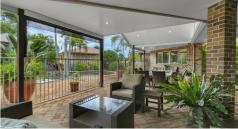

Amazing tree ferns enhance the entrance to the home and instantly instill a feeling of peace and harmony. There is an abundance of natural light throughout with all the windows of the living areas facing out onto the garden and large entertainment area.

This home is an entertainer's delight with a formal lounge and separate dining room as well as the large alfresco area which overlooks the pool and tropical garden. The BBQ is tucked away in a specially designed gazebo enclosed by flowering heliconia and leafy Philodendron Xanadu.