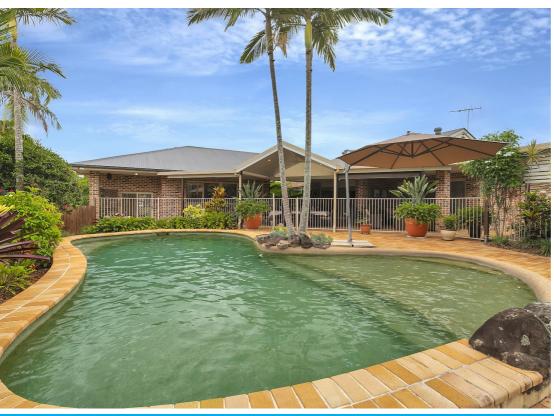

#### STUNNING TROPICAL RETREAT

This spacious home with excellent flow is designed to take full advantage of the summer breezes and has everything a discerning family could ask for.

The established, landscaped tropical garden is beautiful and provides a tranquil backdrop for the sparkling, salt water, pebblecrete pool. It is a paradise for adults and children alike with a large lawn on which to play cricket or football.

Amazing tree ferns enhance the entrance to the home and instantly instill a feeling of peace and harmony. There is an abundance of natural light throughout with all the windows of the living areas facing out onto the garden and large entertainment area.

This home is an entertainer's delight with a formal lounge and separate dining room as well as the large alfresco area which overlooks the pool and tropical garden. The BBQ is tucked away in a specially designed gazebo enclosed by flowering heliconia and leafy Philodendron Xanadu.