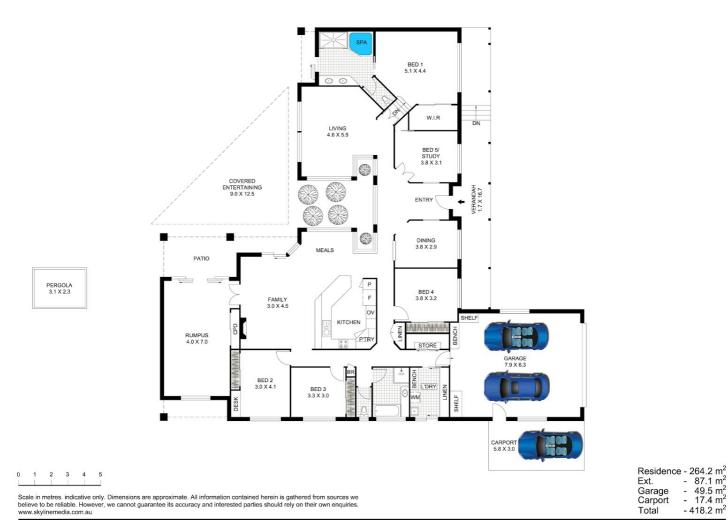

The floor plan is ideal for families with 4/5 spacious bedrooms all with built-in cupboards. The master bedroom, with walk-in robe is located at one end of the house creating a private parent's retreat with a high ceiling and floor to ceiling windows. A delightful feature of the generous ensuite bathroom is a door that opens out to the pool area. The other 3 bedrooms are situated at the further end of the house creating separation and space.

The open plan kitchen is the heart of the home and has a gas cooktop and plenty of cupboard space. The family living and dining area, which boasts a beautiful wood fire heater, opens out to the entertainment area as does the spacious rumpus room.

This home is an entertainer's delight with a formal lounge and separate dining room as well as the large alfresco area which overlooks the pool and tropical garden. The BBQ is tucked away in a specially designed gazebo enclosed by flowering heliconia and leafy Philodendron Xanadu.

#### Features include:-

- \* Spacious formal and informal living areas
- \* 4/5 bedrooms with built-in cupboards
- \* Master bedroom with en-suite bathroom and walk-in robe
- \* Family bathroom
- \* Large rumpus room

## 5 BED | 2 BATH | 3 CAR

PRICE:

**Under Contract** 

**OPEN FOR INSPECTION:** 

N/A

Nigel Page 0403690015 nigelpage@atrealty.com.au nigelpageproperties.com.au/

159 Pioneer Crescent, Bellbowrie

Disclaimer: Please note this floor plan is for marketing purposes and is to be used as a guide only. All dimensions are estimates only and may not be exact measurements.