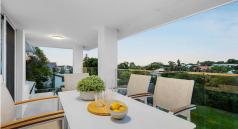

Stone bench tops, warm engineered floorboards underfoot which bring the atmospheric, rich feel of timber and huge lawned rear gardens for kids to play are some of the standout characteristics of this home.

Designed in "upside down" fashion, all of the living is upstairs enabling you to soak up the North West ocean views across your rear gardens as you go about your day-to-day life.

Upstairs is the family entertaining, kitchen, a second living area, guest powder room and a home office.

Upstairs lounge areas flow onto sun-drenched, north facing, ocean view balconies with external and internal staircases that flow down to the ever-so-rare and endless north facing gardens below

(This is one of the larger landholdings in existence, in the already big block suburb of City Beach!)