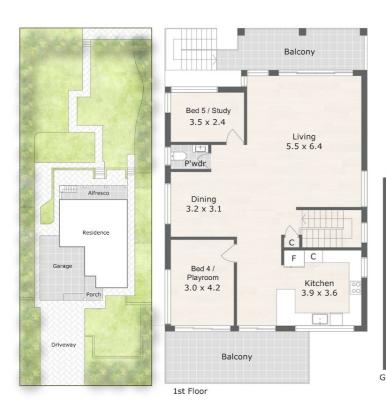

Designed in "upside down" fashion, all of the living is upstairs enabling you to soak up the North West ocean views across your rear gardens as you go about your day-to-day life.

Upstairs is the family entertaining, kitchen, a second living area, guest powder room and a home office.

Upstairs lounge areas flow onto sun-drenched, north facing, ocean view balconies with external and internal staircases that flow down to the ever-so-rare and endless north facing gardens below

(This is one of the larger landholdings in existence, in the already big block suburb of City Beach!)

#### **Approximate Areas:**

| 122 m <sup>2</sup> |
|--------------------|
| 101 m <sup>2</sup> |
| 17 m <sup>2</sup>  |
| 30 m <sup>2</sup>  |
| 47 m <sup>2</sup>  |
| $9 \text{ m}^2$    |
|                    |

Total 216 m<sup>2</sup>

### 4 Lentara Crescent, City Beach WA 6015

Care has been taken to ensure the accuracy of this floor/site plan, however all dimensions and areas should be considered as approximate. It has been produced as a guide for the purpose of the property sale or lease only. No credit is taken for the original building or landscape design. This floor plan/site plan design is subject to strict copyright and should not be reproduced, copied or altered without prior consent. The Agent, Vendor & Finesse Photography will not be held liable or responsible for any error, omission, misstatement or use of any data shown on this plan.

Disclaimer: Please note this floor plan is for marketing purposes and is to be used as a guide only. All dimensions are estimates only and may not be exact measurements.