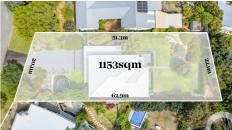

#### **Approximate Areas:**

| 122 m <sup>2</sup> |
|--------------------|
| 101 m <sup>2</sup> |
| 17 m <sup>2</sup>  |
| 30 m <sup>2</sup>  |
| 47 m <sup>2</sup>  |
| $9 \text{ m}^2$    |
|                    |

Total 216 m<sup>2</sup>

### 4 Lentara Crescent, City Beach WA 6015

Care has been taken to ensure the accuracy of this floor/site plan, however all dimensions and areas should be considered as approximate. It has been produced as a guide for the purpose of the property sale or lease only. No credit is taken for the original building or landscape design. This floor plan/site plan design is subject to strict copyright and should not be reproduced, copied or altered without prior consent. The Agent, Vendor & Finesse Photography will not be held liable or responsible for any error, omission, misstatement or use of any data shown on this plan.

Disclaimer: Please note this floor plan is for marketing purposes and is to be used as a guide only. All dimensions are estimates only and may not be exact measurements.