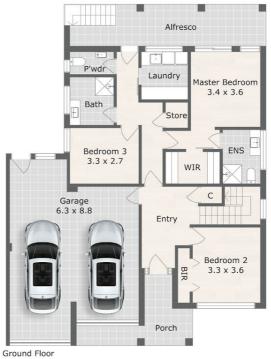

Downstairs is for sleeping with the master suite at one end and two minor bedrooms which share a family bathroom at the other end. A big garage has room for cars workshop and a lot of additional storage.

#### **Approximate Areas:**

| 122 m <sup>2</sup> |
|--------------------|
| 101 m <sup>2</sup> |
| 17 m <sup>2</sup>  |
| 30 m <sup>2</sup>  |
| 47 m <sup>2</sup>  |
| $9 \text{ m}^2$    |
|                    |

Total 216 m<sup>2</sup>

### 4 Lentara Crescent, City Beach WA 6015

Care has been taken to ensure the accuracy of this floor/site plan, however all dimensions and areas should be considered as approximate. It has been produced as a guide for the purpose of the property sale or lease only. No credit is taken for the original building or landscape design. This floor plan/site plan design is subject to strict copyright and should not be reproduced, copied or altered without prior consent. The Agent, Vendor & Finesse Photography will not be held liable or responsible for any error, omission, misstatement or use of any data shown on this plan.

Disclaimer: Please note this floor plan is for marketing purposes and is to be used as a guide only. All dimensions are estimates only and may not be exact measurements.