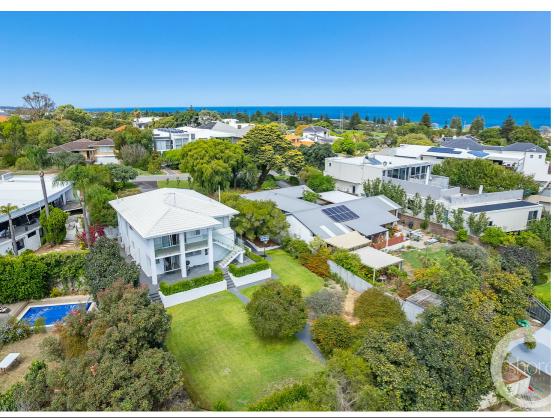

### 4 LENTARA CRESCENT CITY BEACH

# LUXE BEACH HOUSE | DRESS CIRCLE STREET | MAMMOTH OCEAN VIEW LANDHOLDING

Luxe Beach House Dress Circle Street Mammoth Ocean View Landholding

Shore | By Negotiation \$3M's

This gorgeous sundrenched two story beach house has been completely refit throughout and comes to you with brand-new kitchens bathrooms and interior and external fit out to provide the most glorious seaside home for you and your family to live the greatest of City Beach lifestyles!

Stone bench tops, warm engineered floorboards underfoot which bring the atmospheric, rich feel of timber and huge lawned rear gardens for kids to play are some of the standout characteristics of this home.

Designed in "upside down" fashion, all of the living is upstairs enabling you to soak up the North West ocean views across your rear gardens as you go about your day-to-day life.

Upstairs is the family entertaining, kitchen, a second living area, guest powder room and a home office.

Upstairs lounge areas flow onto sun-drenched, north facing, ocean view balconies with external and internal staircases that flow down to the ever-so-rare and endless north facing gardens below

(This is one of the larger landholdings in existence, in the already big block suburb of City Beach!)

Downstairs is for sleeping with the master suite at one end and two minor bedrooms which share a family bathroom at the other end. A big garage has room for cars workshop and a lot of additional storage.