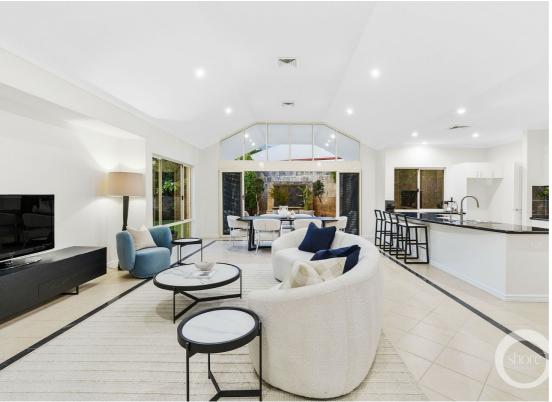

Designed to encapsulate and trap the abundant warm winter sunshine, all main areas within the home face north and allow the natural light to flood in.

The central living area has soaring high ceilings and comprises of kitchen, family dining and lounge with a wall of North facing bifold doors opening out onto an undercover alfresco lounge area.

The elegant formal lounge and dining areas off the front entrance, also embrace the north light.

The master suite has a huge picture window framing a central water feature amongst the formal gardens beyond.

The indoors flow effortlessly to outdoors via a beautiful undercover alfresco living area.

The first thing you notice upon entering the garden is the bronze water feature and the tranquil