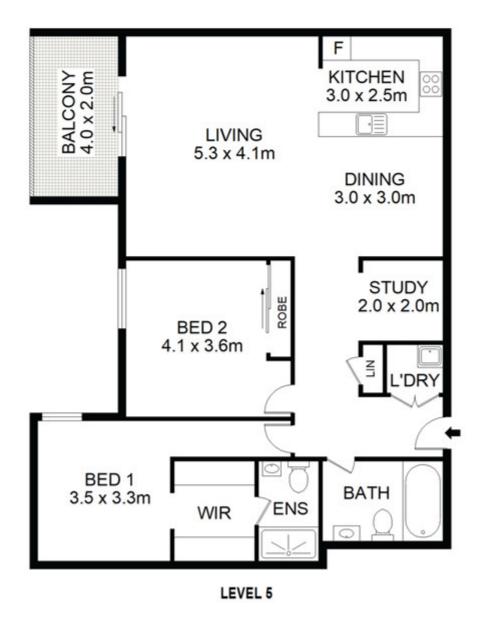

#### Key Features:

Recently renovated with brand new floor board throughout and recently painted Two Bedrooms + a separate decent size study space
Kitchen comes with steel appliances and a dishwasher
Open plan very spacious lounge and dining area
Internal laundry room with dryer
Master bedroom has a walk in wardrobe and an ensuite
Secure basement car space and storage and ample visitor parking
The whole complex and common areas are very well maintained
Rooftop offers a stunning 25m swimming pool, heated spa, sauna, gym
Short Stroll to Westfields, Parramatta Station, and Wharf River

## 2 BED | 2 BATH | 1 CAR

PRICE: \$650,000

OPEN FOR INSPECTION: N/A

Vivek Uppal 0426425839 vivekuppal@atrealty.com.au www.atrealty.com.au

BASEMENT

Disclaimer: Please note this floor plan is for marketing purposes and is to be used as a guide only. All dimensions are estimates only and may not be exact measurements.

41/20 Victoria Road Parramatta

DISCLAIMED DIMENSIONS ARE APPROXIMATE AND SHOULD ONLY BE USED AS A GUIDE, THEY ARE NOT TO SCALE AND NO LIABILITY BE ACCEPTED.