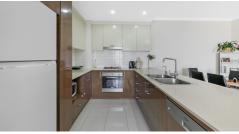

#### Key Features:

Recently renovated with brand new floor board throughout and recently painted Two Bedrooms + a separate decent size study space
Kitchen comes with steel appliances and a dishwasher
Open plan very spacious lounge and dining area
Internal laundry room with dryer
Master bedroom has a walk in wardrobe and an ensuite
Secure basement car space and storage and ample visitor parking
The whole complex and common areas are very well maintained
Rooftop offers a stunning 25m swimming pool, heated spa, sauna, gym
Short Stroll to Westfields, Parramatta Station, and Wharf River