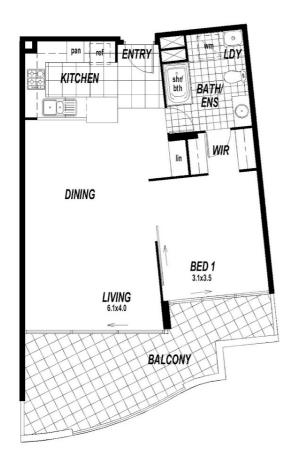

#### Apartment Features -

- 72 sqm Internal 55 sqm plus 17 sqm of balcony
- \* Neutral and timeless colour palette with good quality fixtures
- \* Granite benches, under bench oven and new dishwasher and gas cooktop
- \* Washing machine, fridge and dryer all included

#### 1 BED | 1 BATH | 1 CAR

#### PRICE:

Price Guide: High \$500k's - Low \$600k's

OPEN FOR INSPECTION: N/A

Sue Barnes 0418988715 suebarnes@atrealty.com.au www.atrealty.com.au

Disclaimer: Please note this floor plan is for marketing purposes and is to be used as a guide only. All dimensions are estimates only and may not be exact measurements.