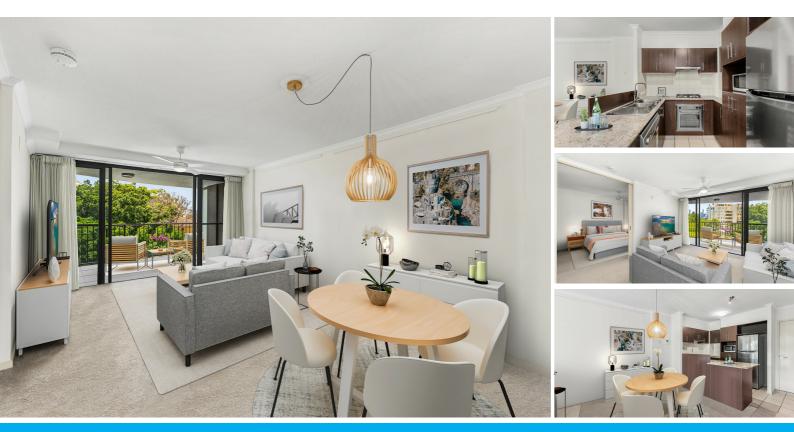

### PERFECT POSITION IN POPULAR RESORT STYLE COMPLEX

Note: Property currently rented to an outstanding tenant, photos show similar virtual furniture to respect privacy.

With spacious open plan living and a delightful, treed outlook, this apartment enjoys an enviable central position in the prestigious Rivers on the Park complex. Located on level 4 in Tower 1, it has a north-east facing balcony providing a fabulous alfresco living space with the perfect orientation to take in views over the pool and through to nearby parkland and the city skyline.

Apart from the ideal position in the building there are other key features that should put this apartment on the top of your list. The internal presentation is excellent with recent upgrades to carpet, dishwasher, and gas cooktop. The kitchen with granite bench top and quality carpentry has the benefit of an open connection to the living area allowing for the enjoyment of natural light and the green vista beyond the balcony. Externally, apart from the delightful outlook, apartment 135 has one of the best parking spots available – easy access to lifts, lock up storage facility and an additional exclusive use storage space that is perfect for a motor bike or bicycle parking.

#### Apartment Features -

- 72 sqm Internal 55 sqm plus 17 sqm of balcony
- \* Neutral and timeless colour palette with good quality fixtures
- \* Granite benches, under bench oven and new dishwasher and gas cooktop
- \* Washing machine, fridge and dryer all included