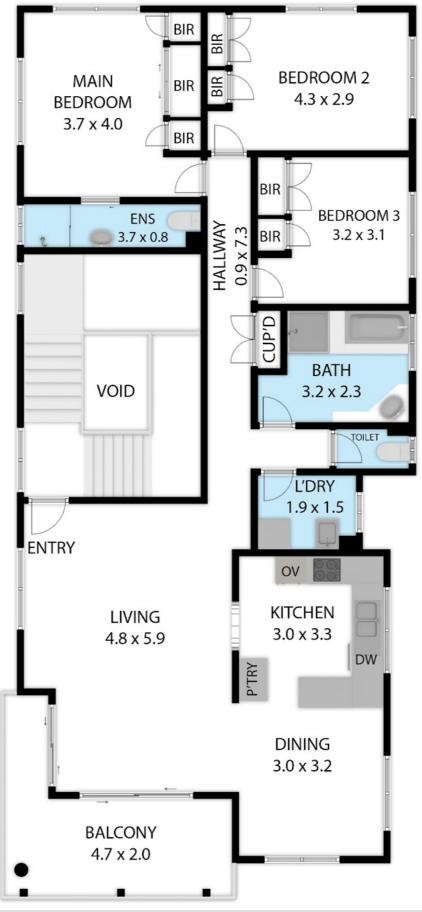

Features of the home include:

- \* Location Location Location
- stunning waterfront views
- \* amazing sunsets
- \* opposite waterfront parks and recreation areas
- \* three generous bedrooms
- \* spacious kitchen with plenty of storage
- \* two defined living areas
- \* master bedroom has an ensuite.
- \* built-in-wardrobes
- \* close to supermarket, shops, liquor store, cafes, clubs, boat ramp, beach, jetty, doctors, pharmacy, hairdressers and more
- \* small complex of only three units
- \* single lock up garage
- \* solar panels
- \* great investment or live-in

## 3 BED | 2 BATH | 1 CAR

PRICE:

offers above \$850,000

**OPEN FOR INSPECTION:** 

N/A

Ross Hincksman 0417687379 rossh@atrealty.com.au www.atrealty.com.au

Disclaimer: Please note this floor plan is for marketing purposes and is to be used as a guide only. All dimensions are estimates only and may not be exact measurements.

TOTAL APPROX. FLOOR AREA III SQ.IVI
Whilst every attempt has been made to ensure the accuracy of the floor plan contained here, measurements or quots, windows, rooms and any other items are approximate and no responsibility is taken for any error, omission, or misstatement.

The facility trative purposes only and should be used as such by any prospective purchaser. Ross Hincksman plan is for illustrative purposes only and should be used as such by any prospective purchaser.