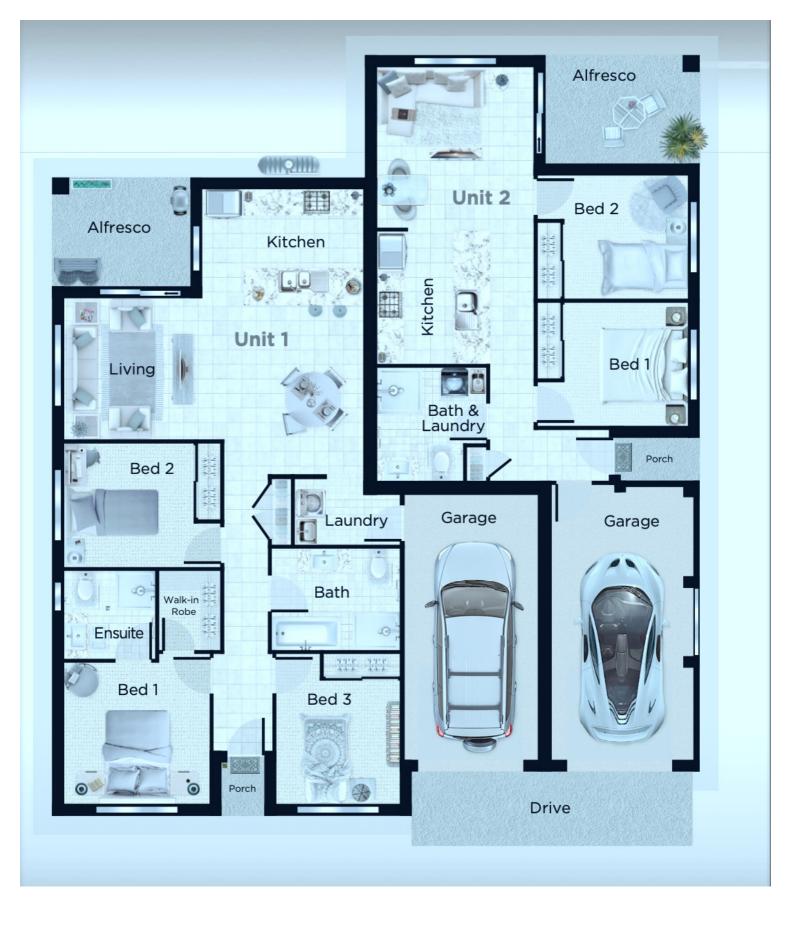

## TWO HOMES, ONE TITLE – THE ULTIMATE INVESTMENT OPPORTUNITY!

Dual-Income Investment Opportunity - In Kanooka Estate!

Looking for a high-yield, low-maintenance investment? This new ready to build dual-key property offers not one but two independent income streams from a single title. Situated on a spacious 678m² block in the popular Kanooka Estate, this modern property combines a 3-bedroom family home and a 2-bedroom granny flat—perfect for maximising your rental returns with ease.

This is a turnkey investment appraised at a combined rental income estimate of \$970 - \$1020 per week!

Property Highlights/Inclusions

Land Size: 678m²
All site costs covered
Reconstituted stone benchtops

Fully fenced yard with driveway Alfresco under main roof

Build size: 222.9m2

A thriving community surrounded by quality homes, parks, schools, and amenities.

Unit 1 - Main House

3 Spacious Bedrooms: Built-in robes in all rooms. Master Suite: Private ensuite for ultimate convenience.

Modern Kitchen: Stainless steel cooktop, ample storage, and a dishwasher.

Living Spaces: Open-plan design with a large dining/living area.

Comfort: Ducted air conditioning with day/night zoning

Outdoor Features: Secure backyard with an undercover alfresco—perfect for entertaining.

## 5 BED | 3 BATH | 2 CAR

PRICE:

Just Listed

**OPEN FOR INSPECTION:** 

N/A

Vicky Lozano 0402051180 vicky@atrealty.com.au www.atrealty.com.au

Disclaimer: Please note this floor plan is for marketing purposes and is to be used as a guide only. All dimensions are estimates only and may not be exact measurements.