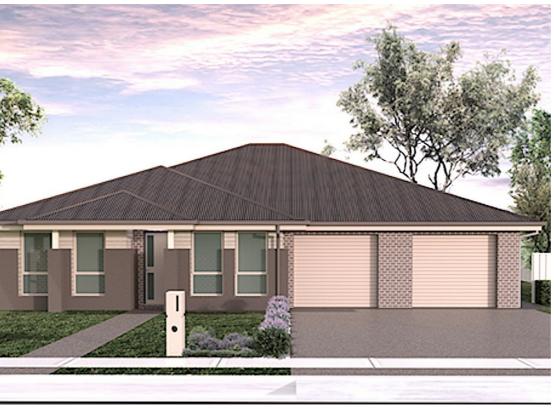

## TWO HOMES, ONE TITLE – THE ULTIMATE INVESTMENT OPPORTUNITY!

Dual-Income Investment Opportunity - In Kanooka Estate!

Looking for a high-yield, low-maintenance investment? This new ready to build dual-key property offers not one but two independent income streams from a single title. Situated on a spacious 678m² block in the popular Kanooka Estate, this modern property combines a 3-bedroom family home and a 2-bedroom granny flat—perfect for maximising your rental returns with ease.

Fully fenced yard with driveway Alfresco under main roof

Build size: 222.9m2

A thriving community surrounded by quality homes, parks, schools, and amenities.

Unit 1 - Main House

3 Spacious Bedrooms: Built-in robes in all rooms. Master Suite: Private ensuite for ultimate convenience.