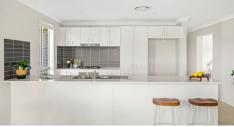

Modern Kitchen: Stainless steel cooktop, ample storage, and a dishwasher.

Living Spaces: Open-plan design with a large dining/living area.

Comfort: Ducted air conditioning with day/night zoning

Outdoor Features: Secure backyard with an undercover alfresco—perfect for entertaining.