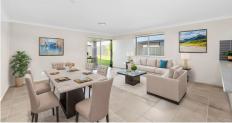

Modern Kitchen: Stainless steel cooktop, ample storage, and a dishwasher.

Living Spaces: Open-plan design with a large dining/living area.

Comfort: Ducted air conditioning with day/night zoning

Outdoor Features: Secure backyard with an undercover alfresco—perfect for entertaining.