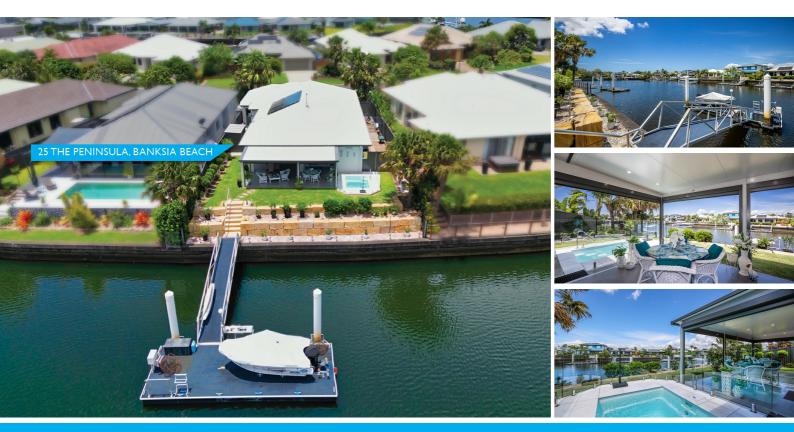

### 25 THE PENINSULA BANKSIA BEACH

#### BRIBIE ISLAND WATERFRONT LIVING AT IT'S FINEST - ALL SERIOUS OFFERS CONSIDERED

A superb home situated in one of the most desirable prestigious locations of Banksia Beach, where all homes in the street are on a canal. Four generous bedrooms and spacious open plan indoor and outdoor living areas make this a must see for all people looking to buy a home on a canal. This home is where you can enjoy the stunning sunsets, magnificent outdoor entertaining area, plunge pool with heated spa and your own private pontoon. The waterfront location and proximity to the shops and recreation activities Bribie Island offers makes this a must to inspect. Another quality build by Mancorp Homes.

Features of the home include:

- \* waterfront living in quality neighborhood.
- \* four bedrooms with built-in-robes and air conditioners
- \* master bedroom has ensuite and walk-in-robe
- \* modern kitchen with walk-in-pantry
- \* stone bench tops (large)
- \* 900mm gas cooktop and oven
- \* spacious open plan living area
- \* deluxe outdoor living area with remote controlled retractable blinds
- \* heated plunge pool with spa
- \* private pontoon with power and water attached
- \* airconditioned
- \* ceiling fans
- \* side access for trailer
- \* close and easy access to schools, shops and recreation activities
- \* solar panels with 5kw inverter