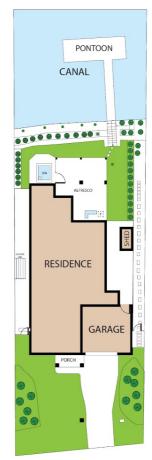

### 4 BED | 2 BATH | 2 CAR

PRICE: offers above \$1,695,000

OPEN FOR INSPECTION: N/A

Ross Hincksman 0417687379 rossh@atrealty.com.au www.atrealty.com.au

25 The Peninsula, Banksia Beach, QLD, 4507 TOTAL APPROX. FLOOR AREA 207 SQ.M White very attempt has been made to ensure the accuracy of the floor plan contained here, measurements of doors, windows, rooms and any other items are approximate and no responsibility is taken for any error, omission, or misstate This plan is for illustrative purposes only and should be used as such by any prospective purchaser.

Disclaimer: Please note this floor plan is for marketing purposes and is to be used as a guide only. All dimensions are estimates only and may not be exact measurements.

**Ross Hincksman** 0417687379 rossh@atrealty.com.au www.atrealty.com.au