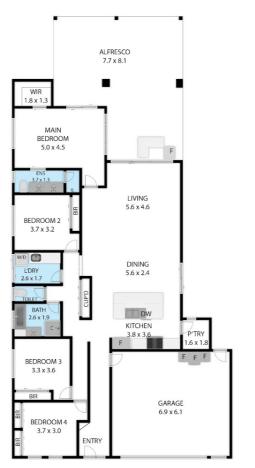

### 4 BED | 2 BATH | 2 CAR

PRICE: offers above \$1,695,000

OPEN FOR INSPECTION: N/A

Ross Hincksman 0417687379 rossh@atrealty.com.au www.atrealty.com.au

25 The Peninsula, Banksia Beach, QLD, 4507 TOTAL APPROX. FLOOR AREA 207 SQ.M White very attempt has been made to ensure the accuracy of the floor plan contained here, measurements of doors, windows, rooms and any other items are approximate and no responsibility is taken for any error, omission, or misstate This plan is for illustrative purposes only and should be used as such by any prospective purchaser.

Disclaimer: Please note this floor plan is for marketing purposes and is to be used as a guide only. All dimensions are estimates only and may not be exact measurements.

**Ross Hincksman** 0417687379 rossh@atrealty.com.au www.atrealty.com.au