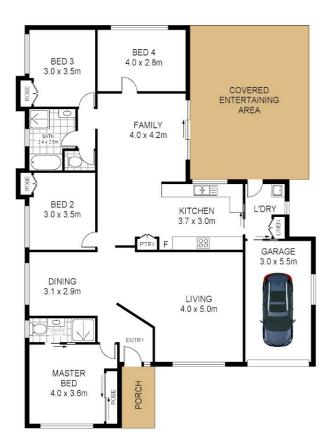

#### Property Features:

- 4 Bedrooms: Main bedroom with built-in wardrobe and ceiling fans in every room.
- Comfortable Living: Split system air conditioning and a cozy fireplace in the living area.
- Modern Bathrooms: Main bathroom includes a bathtub for added relaxation.
- Open-Plan Layout: Seamless living and dining areas, perfect for family gatherings.

### Outdoor Entertaining:

- Alfresco area with ceiling fan for year-round enjoyment.
- Sparkling in-ground swimming pool and spa.
- Parking & Storage: Single car garage with ample space.

# 4 BED | 2 BATH | 1 CAR

PRICE:

\$850,000 - \$900,000

**OPEN FOR INSPECTION:** 

N/A

Thomas Twyford 0414002753 tomtwyford@atrealty.com.au www.atrealty.com.au

67 Richardson Road San Remo

Scale in metres. Indicative only. Dimensions are approximate. All information contained herein is gathered from sources we believe to be reliable. However we cannot guarantee its accuracy and interested persons should rely on their own enquiries